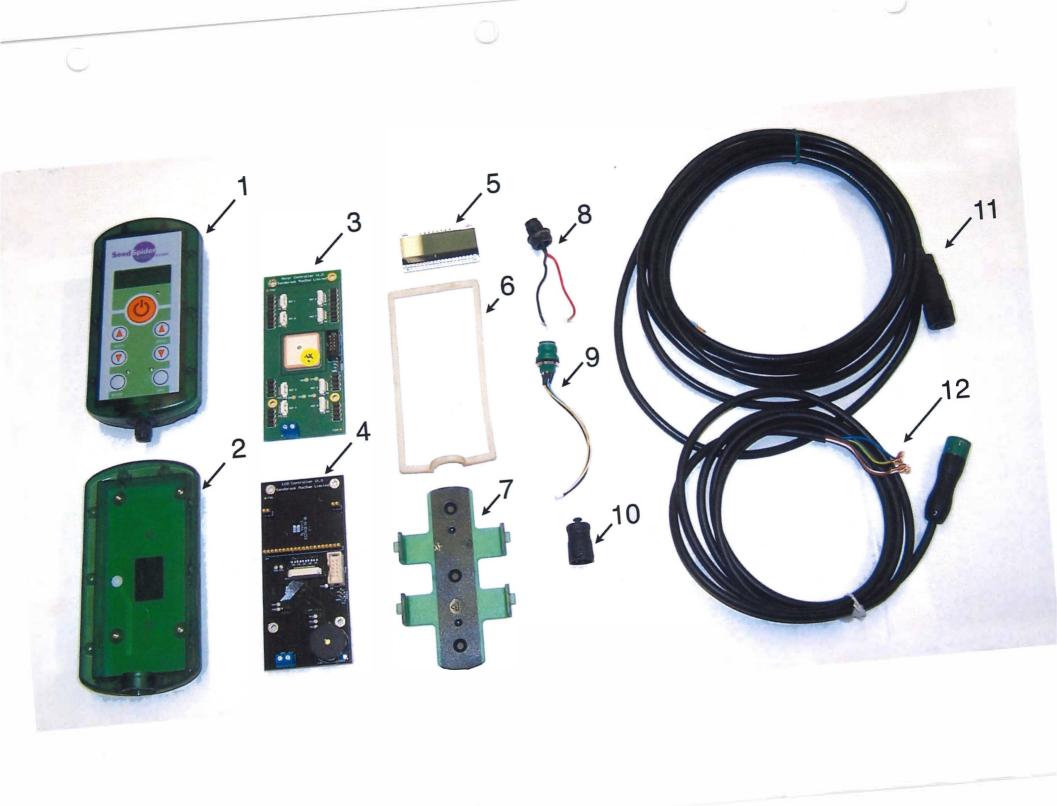

## COMPONENTS FOR SEED SPIDER CONTROLLER AND DRIVERS

Ļ.

•

| Ref. No. | Part No. | Description                     |
|----------|----------|---------------------------------|
|          |          |                                 |
| 1        | 1413     | Enclosure top with membrane     |
| 2        | 1404     | Enclosure base w/ 1417 lead     |
| 3        | 1409     | PC board – driver               |
| 4        | 1408     | PC board – controller           |
| 5        | 1408.1   | LCD display                     |
| 6        | 1405     | Seal                            |
| 7        | 1406     | Enclosure mount                 |
| 8        | 1417     | Lead (for pc boards)            |
| 9        | 1414     | Lead (driver ports to pc board) |
| 10       | 1416     | Protection cap                  |
| 11       | 1402     | Power lead                      |
| 12       | 1420     | Lead (motor to driver)          |
|          | 1422     | 2 meter extension cord          |
|          | 2        | (motor to driver – not shown)   |