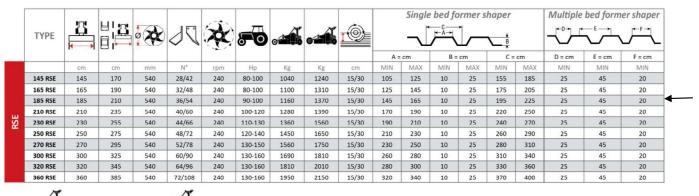

## Rotostone RSE 185 with bed former

## **Technical Features**

- 3-Point linkage cat. 2°.
- Single speed gearbox with 540 rpm PTO.
- Side transmission through reinforced chain type ASA 140 HE.
- 4 blades each flange type Rotostone.
- Double flange.
- Double frame made with special steel IMEX 700.
- Rear adjustable and self- cleaned selection grill.
- Rear bed former shaper with adjustable manual jacks.
- Side ploughs adjustable.
- Rear wheels with adjustable manual jacks.
- A pair of front discs.
- Cardan shaft with safety bolt.
- <CE> Safety guards.