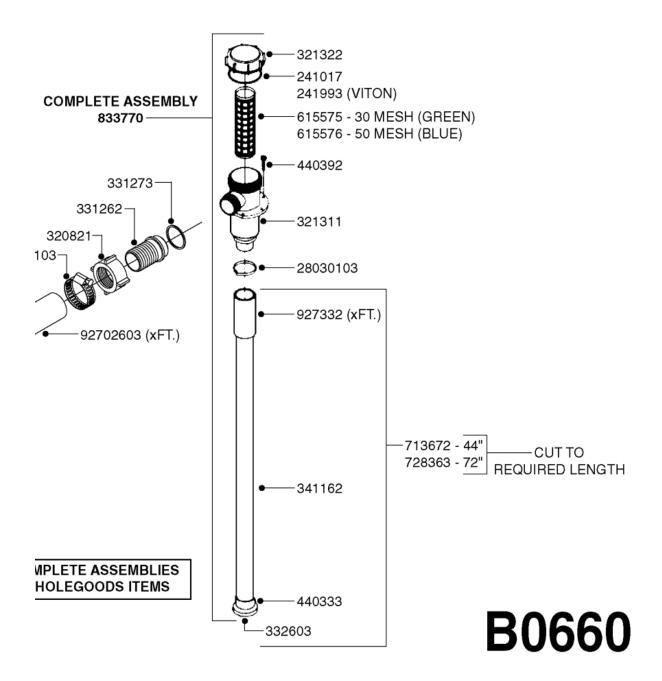

Subject: RE: help with sprayer

Dereld,

Would you be able to help with a part availability and price. It's on page 34, it looks like a filter part number 635815.

Thank you,

Michael

From: HIN\_Parts < PARTS-US@Hardi-US.com> Sent: Tuesday, August 6, 2019 9:09 AM To: Michael Lucostic < mlucostic@solexcorp.com>

Subject: RE: help with sprayer

Hello Michael,

You have a real old unit there! I have attached what I believe it to be.

Best regards, Dereld

Dereld Higby | Inside Sales Manager

dwh@hardi-us.com tel office: 563-386-6688