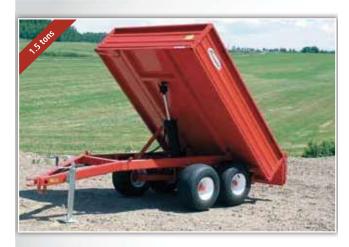

### P-503

- 50 1/2" × 69 1/2" (1,283 mm × 1,765 mm) GVWR 3,000 lbs (1,362 kg)
- Removable panels
- Two-way opening back panel
- Tandem axle
- 4 tires (18.5 × 8.5 × 8) 4 ply
- 1 double-acting cylinder
- Swivel hitch
- Optional manual or electric
- hydraulic pump