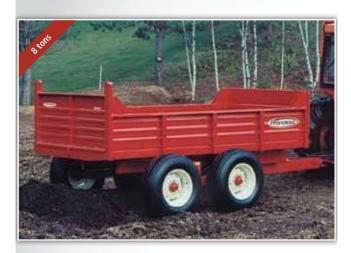

## Off Road Service Dump Trailers: 8 Tons

### P-516

- 55 <sup>5</sup>/<sub>8</sub>" × 117 <sup>1</sup>/<sub>2</sub>" (1,413 mm × 2,985 mm) GVWR 16,000 lbs (7,264 kg)
- **Removable panels**
- Tandem axle
- 4 tires (11L15) 8 ply (tires 11L15FI (D) and 12.5L15 available)
- 2 double-acting cylinders
- Optional central
- unloading hatch Swivel hitch
- Optional electric hydraulic pump