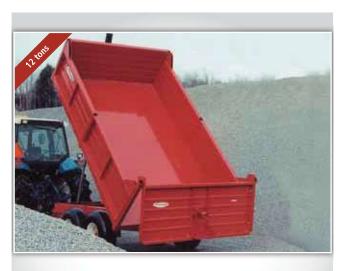

railers: 8 Tons



### P-516

- 55 <sup>5</sup>/<sub>8</sub>" × 117 <sup>1</sup>/<sub>2</sub>" (1,413 mm × 2,985 mm) GVWR 16,000 lbs (7,264 kg)
- **Removable panels**
- Tandem axle
- 4 tires (11L15) 8 ply (tires 11L15FI (D) and 12.5L15 available)
- 2 double-acting cylinders
- Optional central
- unloading hatch Swivel hitch
- Optional electric hydraulic pump



### P-516/3S - DUMPS ON 3 SIDES

- 90" × 120" (2,286 mm × 3,048 mm) GVWR 16,000 lbs (7,264 kg)
- Removable panels
- Hinged-side panels
- Tandem axle
- 4 tires (11L15) 8 ply (tires 11L15FI (D) and 12.5L15 available)
- 1 single-acting cylinder
- Optional central unloading hatch
- Swivel hitch
- Optional electric hydraulic pump

Complete Specs For All Off-Highway Models Are Listed At End Of Section

### Off Road Dump Trailers: 12 Tons



## Accessories for Off-Road Models

# ACCESSORIES





PHM-3003 Manual hydraulic pump



PGD Central unloading hatch available on select models

**P-503-PHEP** Electric hydraulic pump (12V)



P-510-PHEP, P-511-PHEP and **P-516-PHEP** Electric hydraulic pump (12V)

### P-524

84" × 138" (2,434 mm × 3,505 mm) - GVWR 24,000 lbs (10,896 kg) Swivel hitch

Optional electric

hydraulic pump

- Removable panels
- Tandem axle
- 4 tires (12.5 L15) 10 ply
- 1 single-acting cylinder
- Central unloading hatch in standard equipment