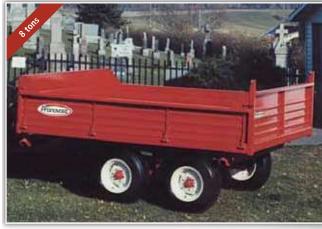

## Off Road Service Dump Trailers: 8 Tons

### P-516

- 55 <sup>5</sup>/<sub>8</sub>" × 117 <sup>1</sup>/<sub>2</sub>" (1,413 mm × 2,985 mm) GVWR 16,000 lbs (7,264 kg)
- **Removable panels**
- Tandem axle
- 4 tires (11L15) 8 ply (tires 11L15FI (D) and 12.5L15 available)
- 2 double-acting cylinders
- Optional central
- unloading hatch Swivel hitch
- Optional electric hydraulic pump