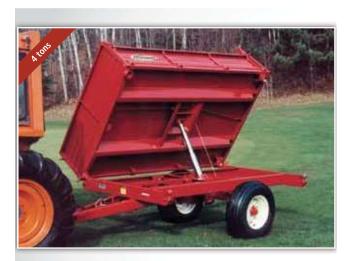

### P-508/35 - DUMPS ON 3 SIDES

62" × 99" (1,575 mm × 2,515 mm) – GVWR 8,000 lbs (3,632 kg)

- **Removable panels**
- Hinged-side panels
- Single axle
- 2 tires (11L15) 8 ply (Tires 11L15FI (D) available)
- 1 single-acting cylinder
- Optional central
- unloading hatch Swivel hitch
- Optional electric
- hydraulic pump