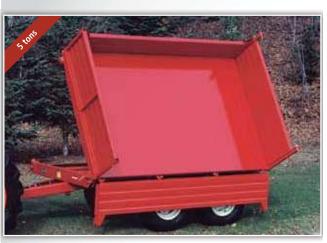

### P-510/35 - DUMPS ON 3 SIDES

62" × 99" (1,575 mm × 2,515 mm) – GVWR 10,000 lbs (4,540 kg)

- **Removable panels**
- Hinged-side panels
- Tandem axle
- 4 tires (11L15) 8 ply • 1 single-acting cylinder
- Optional central unloading hatch
- Swivel hitch
- Optional electric hydraulic pump