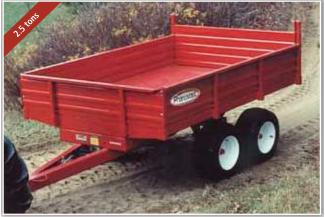

### P-505T & P-505M

- 60" × 94" (1,524 mm × 2,388 mm) GVWR 5,000 lbs (2,270 kg)
- Removable panels
- Tandem axle
- 4 Turf-Saver 4 ply tires  $(23 \times 10.5 \times 12)$  or 4 Multi Trac 6 ply tires  $(23 \times 10.5 \times 12)$
- - 1 double-acting cylinder
  - Swivel hitch
  - Optional electric hydraulic pump