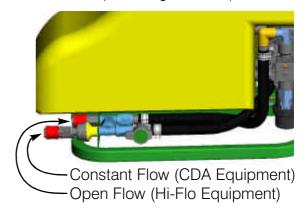

Connecting Hi-Flo Sprayer to Dual Flow Tank Connect the sprayer hose to the connection without the yellow constant flow valve. (Refer diagram below)

Connecting CDA controls to Dual Flow Tank
Connect tank hose to conector with yellow constant flow valve. (Refer diagram below)