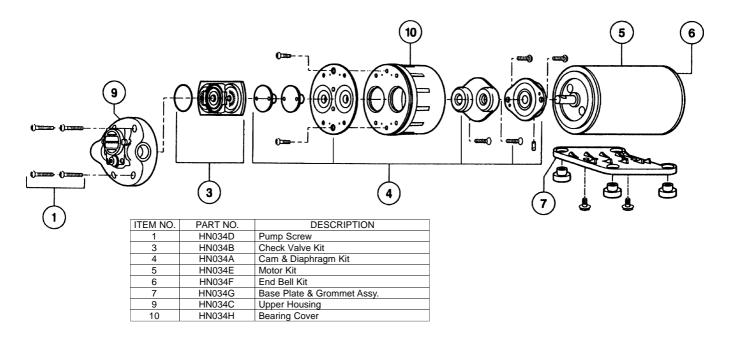

## **200L TANK & PUMP ASSEMBLY**

| TEM NO. | PART NO. | DESCRIPTION                   | ITEM NO. | PART NO.    | DESCRIPTION                    |
|---------|----------|-------------------------------|----------|-------------|--------------------------------|
| 1       | TP001    | 200L Cartage tank assembly    | 21       | BI001/0.055 | 200L Tank - Suction Hose       |
| 2       | ZT201    | 200L Pump Bracket assembly    | 22       | BI001/0.160 | 200L Tank - Bypass Hose        |
| 3       | HN034    | FloJet Pump - Duplex II       | 23       | NH006       | Cobra Clip                     |
| 4       | HN030    | Hypro Filter comp             | 24       | UF015       | 3/16BSWx 1 Set Screw           |
| 5       | ZT033    | 3 Way Valve                   | 25       | UF003       | 3/16x5/8x18g Flat Washer       |
| 6       | ZT032    | 1/2 Valve Greenback Modified  | 26       | UF027       | 10-24UNC ZP Nyloc Nut          |
| 7       | AL007    | Pipe Adaptor                  | 27       | UF018       | 3/8BSWx 1 Bolt                 |
| 8       | BI048    | Nipple 50x25                  | 28       | UF029       | 3/8BSW ZC Nyloc Nut            |
| 9.      | BI022    | Nut & Tail                    | 29       | BI046       | 1" ball valve                  |
| 10      | AL019    | 3/8 x 1/4 Red Nipple          | 30       | BI045       | 1 x 3/4 director               |
| 11      | BI033    | 1/4 Brass Tee                 | 31       | AL025       | 1/2 x 3/8 Elbow                |
| 12      | B1009    | 1/4 Nipple                    | 32       | BI004       | 3/8 Fem Pipe Coupling          |
| 13      | BI032    | 1/4 MF brass elbow            | 33       | AL015       | 8mm x 3/8 BSP male Hose Barb   |
| 14      | AL001    | 1/4 Socket                    | 34       | CL073       | Cup Strainer - 50 mesh         |
| 15      | ZT034    | Tank flange - bypass modified | 35       | TP004       | 200L CTGE Sieve                |
| 16      | HN009    | Arag Back Nut                 | 36       | TP003       | 200L CTGE Lid                  |
| 17      | HN010    | Back Nut Seal                 | 37       | AL038       | Union Elbow Hose Connector 8mm |
| 18      | B1006    | 3/4 x 1/2 bush                | 38       | BI074/0.040 | 12mm Clear Hose - 40mm         |
| 19      | BI023    | Nut & Tail                    | 39       | BI074/0.130 | 12mm Clear Hose - 130mm        |
| 20      | AL037    | 3/8 x 8mm M Elbow             | 40       | B1058       | 3/4*BSP Poly Plug - Drilled    |