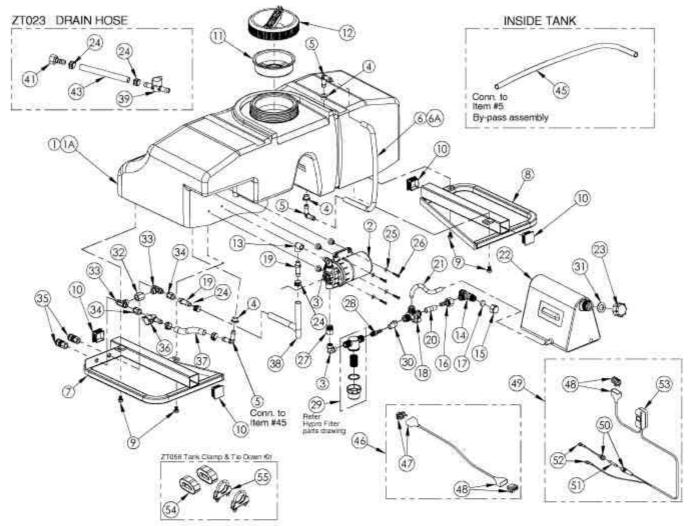

# 60/80 LITRE LOW PROFILE TANK ASSEMBLY

|          | 1100000000000 | hara-paravasasteur r         | T passage code | TEMPLETONS  | Parameter (Control of Control of |
|----------|---------------|------------------------------|----------------|-------------|-------------------------------------------------------------------------------------------------------------------------------------------------------------------------------------------------------------------------------------------------------------------------------------------------------------------------------------------------------------------------------------------------------------------------------------------------------------------------------------------------------------------------------------------------------------------------------------------------------------------------------------------------------------------------------------------------------------------------------------------------------------------------------------------------------------------------------------------------------------------------------------------------------------------------------------------------------------------------------------------------------------------------------------------------------------------------------------------------------------------------------------------------------------------------------------------------------------------------------------------------------------------------------------------------------------------------------------------------------------------------------------------------------------------------------------------------------------------------------------------------------------------------------------------------------------------------------------------------------------------------------------------------------------------------------------------------------------------------------------------------------------------------------------------------------------------------------------------------------------------------------------------------------------------------------------------------------------------------------------------------------------------------------------------------------------------------------------------------------------------------------|
| ITEM NO. | PART NO       | DESCRIPTION                  | ITEM NO.       | PART NO.    | DESCRIPTION                                                                                                                                                                                                                                                                                                                                                                                                                                                                                                                                                                                                                                                                                                                                                                                                                                                                                                                                                                                                                                                                                                                                                                                                                                                                                                                                                                                                                                                                                                                                                                                                                                                                                                                                                                                                                                                                                                                                                                                                                                                                                                                   |
| (1       | ZT025         | Low Profile 60L Poly Tank    | 27             | AL026       | 3/8 Pipe Adaptor                                                                                                                                                                                                                                                                                                                                                                                                                                                                                                                                                                                                                                                                                                                                                                                                                                                                                                                                                                                                                                                                                                                                                                                                                                                                                                                                                                                                                                                                                                                                                                                                                                                                                                                                                                                                                                                                                                                                                                                                                                                                                                              |
| 18       | ZT030         | Low Profile 80L Poty Tenk    | 28             | AL016       | 1/4 - 8mm Tail                                                                                                                                                                                                                                                                                                                                                                                                                                                                                                                                                                                                                                                                                                                                                                                                                                                                                                                                                                                                                                                                                                                                                                                                                                                                                                                                                                                                                                                                                                                                                                                                                                                                                                                                                                                                                                                                                                                                                                                                                                                                                                                |
| 2        | HN034         | FloJet Pump - Duplex II      | 29             | HN030       | Hypro Filter comp                                                                                                                                                                                                                                                                                                                                                                                                                                                                                                                                                                                                                                                                                                                                                                                                                                                                                                                                                                                                                                                                                                                                                                                                                                                                                                                                                                                                                                                                                                                                                                                                                                                                                                                                                                                                                                                                                                                                                                                                                                                                                                             |
| 3        | AL020         | 3/8 x 1/4 - Elbow            | 30             | BI074/0.070 | 12mm Clear Hose - 70mm                                                                                                                                                                                                                                                                                                                                                                                                                                                                                                                                                                                                                                                                                                                                                                                                                                                                                                                                                                                                                                                                                                                                                                                                                                                                                                                                                                                                                                                                                                                                                                                                                                                                                                                                                                                                                                                                                                                                                                                                                                                                                                        |
| 4        | Bi029         | Grommet - Top Hat            | 31             | BI075       | Washer - fresh water tok                                                                                                                                                                                                                                                                                                                                                                                                                                                                                                                                                                                                                                                                                                                                                                                                                                                                                                                                                                                                                                                                                                                                                                                                                                                                                                                                                                                                                                                                                                                                                                                                                                                                                                                                                                                                                                                                                                                                                                                                                                                                                                      |
| .5       | Bi011         | Elbow                        | 32             | B1004       | 3/8 Fem Pipe Coupling                                                                                                                                                                                                                                                                                                                                                                                                                                                                                                                                                                                                                                                                                                                                                                                                                                                                                                                                                                                                                                                                                                                                                                                                                                                                                                                                                                                                                                                                                                                                                                                                                                                                                                                                                                                                                                                                                                                                                                                                                                                                                                         |
| 6        | NY001/0,460   | Sight Tube - 60L low profile | 33             | AL031       | Pipe Red Branch Tee 3/8(1/4) Tee                                                                                                                                                                                                                                                                                                                                                                                                                                                                                                                                                                                                                                                                                                                                                                                                                                                                                                                                                                                                                                                                                                                                                                                                                                                                                                                                                                                                                                                                                                                                                                                                                                                                                                                                                                                                                                                                                                                                                                                                                                                                                              |
| 5a       | NY001/0,560   | Sight Tube - 80L low profile | 34             | BI003       | 1/4 Fem Pipe Coupling                                                                                                                                                                                                                                                                                                                                                                                                                                                                                                                                                                                                                                                                                                                                                                                                                                                                                                                                                                                                                                                                                                                                                                                                                                                                                                                                                                                                                                                                                                                                                                                                                                                                                                                                                                                                                                                                                                                                                                                                                                                                                                         |
| 7        | ZT028         | Low Profile Tank Base - LH   | 35             | AL001       | 1/4 Socket                                                                                                                                                                                                                                                                                                                                                                                                                                                                                                                                                                                                                                                                                                                                                                                                                                                                                                                                                                                                                                                                                                                                                                                                                                                                                                                                                                                                                                                                                                                                                                                                                                                                                                                                                                                                                                                                                                                                                                                                                                                                                                                    |
| В        | ZT018         | Low Profile Tank Base - RH   | 36             | ZT032       | 1/2 Valve Greenback Modified                                                                                                                                                                                                                                                                                                                                                                                                                                                                                                                                                                                                                                                                                                                                                                                                                                                                                                                                                                                                                                                                                                                                                                                                                                                                                                                                                                                                                                                                                                                                                                                                                                                                                                                                                                                                                                                                                                                                                                                                                                                                                                  |
| 9        | UF080         | 5/16BSWx 1/2 Bolt            | 37             | CL064/0.380 | 12mm Pressure Hose BLK - 380mm                                                                                                                                                                                                                                                                                                                                                                                                                                                                                                                                                                                                                                                                                                                                                                                                                                                                                                                                                                                                                                                                                                                                                                                                                                                                                                                                                                                                                                                                                                                                                                                                                                                                                                                                                                                                                                                                                                                                                                                                                                                                                                |
| 10       | RS105         | Square End Cap - 40mm        | 38             | CL064/0.400 | 12mm Pressure Hose BLK - 400mm                                                                                                                                                                                                                                                                                                                                                                                                                                                                                                                                                                                                                                                                                                                                                                                                                                                                                                                                                                                                                                                                                                                                                                                                                                                                                                                                                                                                                                                                                                                                                                                                                                                                                                                                                                                                                                                                                                                                                                                                                                                                                                |
| 11       | CL042         | Lid Strainer                 | 39             | ZT020       | Nylon - Elbow                                                                                                                                                                                                                                                                                                                                                                                                                                                                                                                                                                                                                                                                                                                                                                                                                                                                                                                                                                                                                                                                                                                                                                                                                                                                                                                                                                                                                                                                                                                                                                                                                                                                                                                                                                                                                                                                                                                                                                                                                                                                                                                 |
| 12       | CL041         | Tank Lid                     | 40             | ST020       | 2 Pin Plug - Inline                                                                                                                                                                                                                                                                                                                                                                                                                                                                                                                                                                                                                                                                                                                                                                                                                                                                                                                                                                                                                                                                                                                                                                                                                                                                                                                                                                                                                                                                                                                                                                                                                                                                                                                                                                                                                                                                                                                                                                                                                                                                                                           |
| 13       | GS045         | 1/4 FF Brass Elbow           | 41             | AL036       | 1/2* - 12mm Tail                                                                                                                                                                                                                                                                                                                                                                                                                                                                                                                                                                                                                                                                                                                                                                                                                                                                                                                                                                                                                                                                                                                                                                                                                                                                                                                                                                                                                                                                                                                                                                                                                                                                                                                                                                                                                                                                                                                                                                                                                                                                                                              |
| 14       | AL022         | 1/2 Tee                      | 42             | BI001/0.180 | 1/2* Hose - 180mm                                                                                                                                                                                                                                                                                                                                                                                                                                                                                                                                                                                                                                                                                                                                                                                                                                                                                                                                                                                                                                                                                                                                                                                                                                                                                                                                                                                                                                                                                                                                                                                                                                                                                                                                                                                                                                                                                                                                                                                                                                                                                                             |
| 15       | AL023         | Cap 1/2*                     | 43             | BI072       | 1/2" vaive                                                                                                                                                                                                                                                                                                                                                                                                                                                                                                                                                                                                                                                                                                                                                                                                                                                                                                                                                                                                                                                                                                                                                                                                                                                                                                                                                                                                                                                                                                                                                                                                                                                                                                                                                                                                                                                                                                                                                                                                                                                                                                                    |
| 16       | AL021         | 1/2 - 10mm Tail              | 44             | BI001/0.600 | 1/2" Hose - 600mm                                                                                                                                                                                                                                                                                                                                                                                                                                                                                                                                                                                                                                                                                                                                                                                                                                                                                                                                                                                                                                                                                                                                                                                                                                                                                                                                                                                                                                                                                                                                                                                                                                                                                                                                                                                                                                                                                                                                                                                                                                                                                                             |
| 17.      | ZT022         | Rubber Wesher                | 46             | ZT040       | Hose & Cable Assy Detachable                                                                                                                                                                                                                                                                                                                                                                                                                                                                                                                                                                                                                                                                                                                                                                                                                                                                                                                                                                                                                                                                                                                                                                                                                                                                                                                                                                                                                                                                                                                                                                                                                                                                                                                                                                                                                                                                                                                                                                                                                                                                                                  |
| 18       | ZT041         | 3 Way Valve                  | 47             | NH004       | Cobra Clip                                                                                                                                                                                                                                                                                                                                                                                                                                                                                                                                                                                                                                                                                                                                                                                                                                                                                                                                                                                                                                                                                                                                                                                                                                                                                                                                                                                                                                                                                                                                                                                                                                                                                                                                                                                                                                                                                                                                                                                                                                                                                                                    |
| 19       | BI026         | Director                     | 48             | AL012       | Plug Hose Connector                                                                                                                                                                                                                                                                                                                                                                                                                                                                                                                                                                                                                                                                                                                                                                                                                                                                                                                                                                                                                                                                                                                                                                                                                                                                                                                                                                                                                                                                                                                                                                                                                                                                                                                                                                                                                                                                                                                                                                                                                                                                                                           |
| 20       | BI074/0.050   | 12mm Clear Hose - 50mm       | 49             | ZT002       | Non Drip Valve                                                                                                                                                                                                                                                                                                                                                                                                                                                                                                                                                                                                                                                                                                                                                                                                                                                                                                                                                                                                                                                                                                                                                                                                                                                                                                                                                                                                                                                                                                                                                                                                                                                                                                                                                                                                                                                                                                                                                                                                                                                                                                                |
| 21       | BI074/0.170   | 12mm Clear Hose - 170mm      | 50             | AL007       | Pipe Adaptor                                                                                                                                                                                                                                                                                                                                                                                                                                                                                                                                                                                                                                                                                                                                                                                                                                                                                                                                                                                                                                                                                                                                                                                                                                                                                                                                                                                                                                                                                                                                                                                                                                                                                                                                                                                                                                                                                                                                                                                                                                                                                                                  |
| 22       | LP013         | Fresh Water Tank             | 51             | ST009       | 2 Pin Socket - Inline                                                                                                                                                                                                                                                                                                                                                                                                                                                                                                                                                                                                                                                                                                                                                                                                                                                                                                                                                                                                                                                                                                                                                                                                                                                                                                                                                                                                                                                                                                                                                                                                                                                                                                                                                                                                                                                                                                                                                                                                                                                                                                         |
| 23       | ZT037         | 1" BSP Cap - Drilled         | 52             | CL007       | 12mmx3/8BSP Male Elbow                                                                                                                                                                                                                                                                                                                                                                                                                                                                                                                                                                                                                                                                                                                                                                                                                                                                                                                                                                                                                                                                                                                                                                                                                                                                                                                                                                                                                                                                                                                                                                                                                                                                                                                                                                                                                                                                                                                                                                                                                                                                                                        |
| 24       | NHoos         | Cobra Clip                   | 53             | SD001       | Yellow Tie Down Strap                                                                                                                                                                                                                                                                                                                                                                                                                                                                                                                                                                                                                                                                                                                                                                                                                                                                                                                                                                                                                                                                                                                                                                                                                                                                                                                                                                                                                                                                                                                                                                                                                                                                                                                                                                                                                                                                                                                                                                                                                                                                                                         |
| 25       | UF002         | 3/16x1/2x20g ZP Flat Washer  | 54             | SC002       | C4 Clamp                                                                                                                                                                                                                                                                                                                                                                                                                                                                                                                                                                                                                                                                                                                                                                                                                                                                                                                                                                                                                                                                                                                                                                                                                                                                                                                                                                                                                                                                                                                                                                                                                                                                                                                                                                                                                                                                                                                                                                                                                                                                                                                      |
| 26       | UF103         | 3/16 x 1 Screw               |                |             | 3                                                                                                                                                                                                                                                                                                                                                                                                                                                                                                                                                                                                                                                                                                                                                                                                                                                                                                                                                                                                                                                                                                                                                                                                                                                                                                                                                                                                                                                                                                                                                                                                                                                                                                                                                                                                                                                                                                                                                                                                                                                                                                                             |