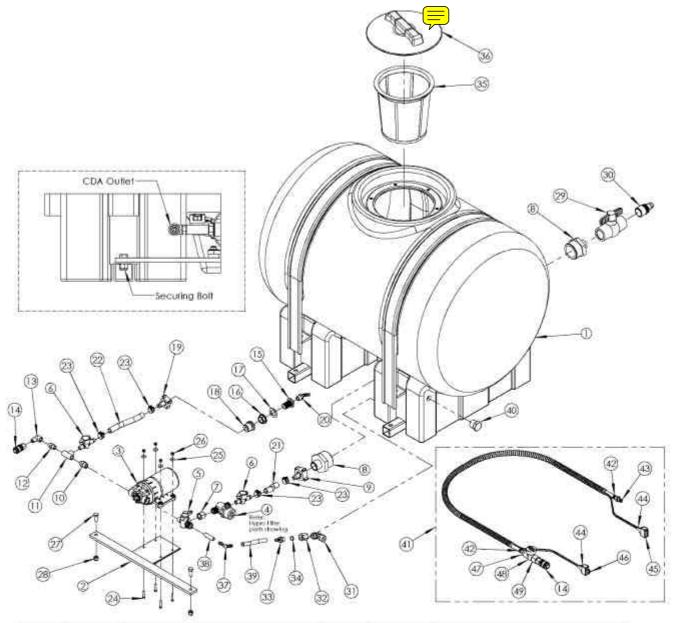

## **200L TANK & PUMP ASSEMBLY**

| TEM NO. | PART NO. | DESCRIPTION                   | ITEM NO. | PART NO.    | DESCRIPTION                    |
|---------|----------|-------------------------------|----------|-------------|--------------------------------|
| 1       | TP001    | 200L Cartage tank assembly    | 21       | BI001/0.055 | 200L Tank - Suction Hose       |
| 2       | ZT201    | 200L Pump Bracket assembly    | 22       | BI001/0.160 | 200L Tank - Bypass Hose        |
| 3       | HN034    | FloJet Pump - Duplex II       | 23       | NH006       | Cobra Clip                     |
| 4       | HN030    | Hypro Filter comp             | 24       | UF015       | 3/16BSWx 1 Set Screw           |
| 5       | ZT033    | 3 Way Valve                   | 25       | UF003       | 3/16x5/8x18g Flat Washer       |
| 6       | ZT032    | 1/2 Valve Greenback Modified  | 26       | UF027       | 10-24UNC ZP Nyloc Nut          |
| 7       | AL007    | Pipe Adaptor                  | 27       | UF018       | 3/8BSWx 1 Bolt                 |
| 8       | BI048    | Nipple 50x25                  | 28       | UF029       | 3/8BSW ZC Nyloc Nut            |
| 9.      | BI022    | Nut & Tail                    | 29       | BI046       | 1" ball valve                  |
| 10      | AL019    | 3/8 x 1/4 Red Nipple          | 30       | BI045       | 1 x 3/4 director               |
| 11      | BI033    | 1/4 Brass Tee                 | 31       | AL025       | 1/2 x 3/8 Elbow                |
| 12      | B1009    | 1/4 Nipple                    | 32       | BI004       | 3/8 Fem Pipe Coupling          |
| 13      | BI032    | 1/4 MF brass elbow            | 33       | AL015       | 8mm x 3/8 BSP male Hose Barb   |
| 14      | AL001    | 1/4 Socket                    | 34       | CL073       | Cup Strainer - 50 mesh         |
| 15      | ZT034    | Tank flange - bypass modified | 35       | TP004       | 200L CTGE Sieve                |
| 16      | HN009    | Arag Back Nut                 | 36       | TP003       | 200L CTGE Lid                  |
| 17      | HN010    | Back Nut Seal                 | 37       | AL038       | Union Elbow Hose Connector 8mm |
| 18      | B1006    | 3/4 x 1/2 bush                | 38       | BI074/0.040 | 12mm Clear Hose - 40mm         |
| 19      | BI023    | Nut & Tail                    | 39       | BI074/0.130 | 12mm Clear Hose - 130mm        |
| 20      | AL037    | 3/8 x 8mm M Elbow             | 40       | B1058       | 3/4*BSP Poly Plug - Drilled    |