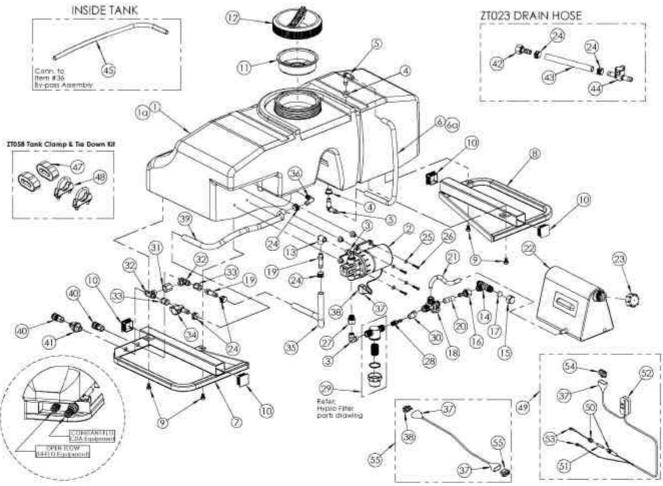

# 60/80 LITRE DUAL FLOW LOW PROFILE TANK

| ITEM NO. | PART NO.    | DESCRIPTION                  | ITEM NO. | PART NO.    | DESCRIPTION                       |
|----------|-------------|------------------------------|----------|-------------|-----------------------------------|
| 1        | ZT025       | Low Profile 60L Poly Tank    | 28       | AL016       | 1/4 - 8mm Tail                    |
| 1a       | ZT030       | Low Profile 80L Poly Tank    | 29       | HN030       | Hypro Filter                      |
| 2        | HN035       | FloJet Pump - Duplex II      | 30       | BI074/0.070 | 12mm Clear Hose - 70mm            |
| 3        | AL020       | 3/8 x 1/4 - Elbow            | 31       | BI004       | 3/8 Fem Pipe Coupling             |
| 4        | B1029       | Grommet - Top Hat            | 32       | AL031       | Pipe Red Branch Tee 3/8(1/4) Tee  |
| 5        | BI011       | Elbow                        | 33       | BI003       | Fem Pipe Coupling                 |
| 6        | NY001/0,460 | Sight Tube - 60L lop profile | 34       | ZT032       | 1/2 Valve Greenback Modified      |
| 6a       | NY001/0.560 | Sight Tube - BOL low profile | 35       | CL064/0.380 | 1/2* Pressure Hose (380mm)        |
| 7        | ZT028       | Low Profile Tank Base - LH   | 36       | ZT020       | Short Elbow                       |
| 8        | ZT018       | Low Profile Tank Base - RH   | 37       | ST028       | Inline Cover                      |
| 9        | UF080       | 5/16BSWx 1/2 Bolt            | 38       | ST020       | 2 Pin Plug                        |
| 10       | RS105       | Square End Cap - 40mm        | 39       | CL064/0.400 | 1/2* Pressure Hose (400mm)        |
| 11       | CL042       | Lid Strainer                 | 40       | AL001       | 1/4 Socket                        |
| 12       | CL041       | Tank Lid                     | 41       | CF020       | 14.5psi GATE CFV 1/4Mx1/4F yellow |
| 13       | GS045       | 1/4 FF Brass Elbow           | 42       | AL036       | 1/2* - 12mm Tail                  |
| 14       | AL022       | 1/2 Tee                      | 43       | BI001/0.160 | 1/2* Hose - 160mm                 |
| 15       | AL023       | 1/2* Cap                     | 44       | BI072       | 1/2* Valve                        |
| 16       | AL021       | 1/2 - 10mm Tail              | 45       | BI001/0.600 | 1/2* Hose - 600mm                 |
| 17       | ZT022       | Rubber Washer                | 46       | BI071       | 1/2* Barb Joiner                  |
| 18       | ZT041       | 3 Way Valve                  | 47       | SD001       | Yellow Tie Down Strap             |
| 19       | 81026       | Director                     | 48       | SC002       | C4 Clamps                         |
| 20       | BI074/0.050 | 12mm Clear Hose - 50mm       | 49       | ZC020       | Back Plate power wire assembly    |
| 21       | BI074/0.170 | 12mm Clear Hose - 170mm      | 50       | GE036       | Fuse Holder                       |
| 22       | LP013       | Fresh Water Tank             | 51       | ST002       | 10Amp3AG Fuse                     |
| 23       | ZT037       | 1" BSP Cap - Drilled         | 52       | GE035       | Inline switch                     |
| 24       | NH006       | Cobra Clip                   | 53       | GE021       | MT4-M8 Terminal                   |
| 25       | UF002       | 3/16x1/2x20g ZP Flat Washer  | 54       | ST021       | 2 pin socket                      |
| 26       | UF103       | 3/16 x 1 Screw               | 55       | ZT029       | Power Wire Extension 1.5m         |
| 27       | AL026       | Pipe Adaptor 3/8 x 3/8       |          |             |                                   |