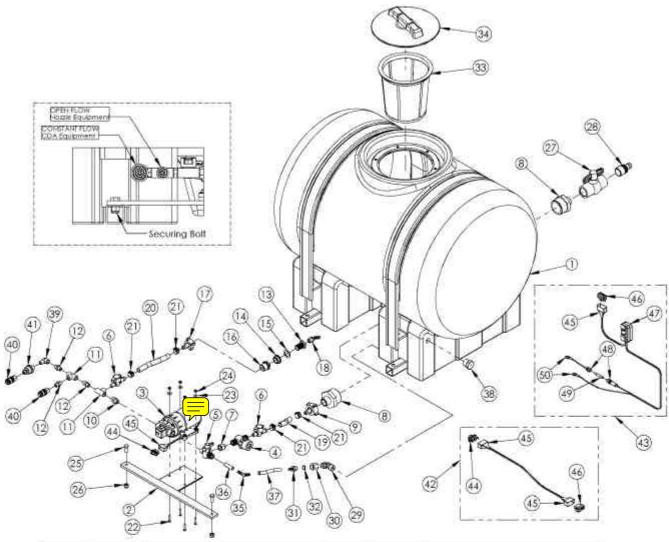

#### **ENVIROMIST DUAL FLOW TANKS**

Dual flow tanks are designed to cater for both CDA and Hi-Flo systems without the need to make adjustments to the bypass settings

The installation of Dual Flow tanks is the same as the fitting instructions described earlier on this page.

Connecting Hi-Flo Sprayer to Dual Flow Tank Connect the sprayer hose to the connection without the yellow constant flow valve. (Refer diagram below)

Connecting CDA controls to Dual Flow Tank
Connect tank hose to conector with yellow constant flow valve. (Refer diagram below)