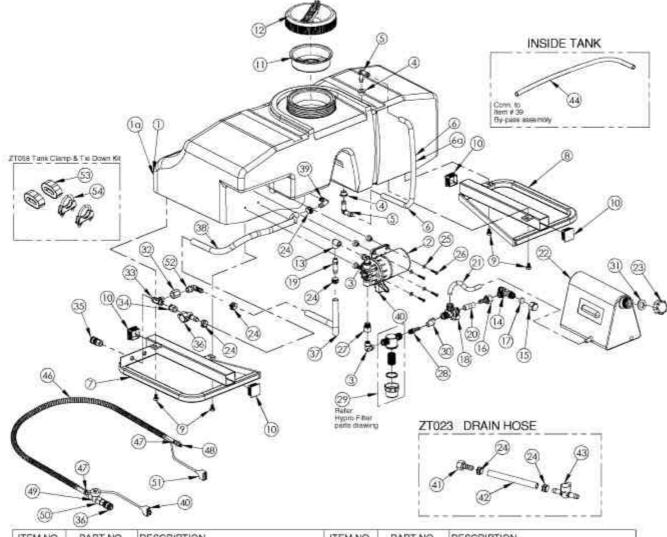

# 60/80 LITRE LOW PROFILE TANK ASSEMBLY

|          | 1100000000000 | hara-paravasasteur r         | T passage code | TEMPLETONS  | Parameter (Control of Control of |
|----------|---------------|------------------------------|----------------|-------------|-------------------------------------------------------------------------------------------------------------------------------------------------------------------------------------------------------------------------------------------------------------------------------------------------------------------------------------------------------------------------------------------------------------------------------------------------------------------------------------------------------------------------------------------------------------------------------------------------------------------------------------------------------------------------------------------------------------------------------------------------------------------------------------------------------------------------------------------------------------------------------------------------------------------------------------------------------------------------------------------------------------------------------------------------------------------------------------------------------------------------------------------------------------------------------------------------------------------------------------------------------------------------------------------------------------------------------------------------------------------------------------------------------------------------------------------------------------------------------------------------------------------------------------------------------------------------------------------------------------------------------------------------------------------------------------------------------------------------------------------------------------------------------------------------------------------------------------------------------------------------------------------------------------------------------------------------------------------------------------------------------------------------------------------------------------------------------------------------------------------------------|
| ITEM NO. | PART NO       | DESCRIPTION                  | ITEM NO.       | PART NO.    | DESCRIPTION                                                                                                                                                                                                                                                                                                                                                                                                                                                                                                                                                                                                                                                                                                                                                                                                                                                                                                                                                                                                                                                                                                                                                                                                                                                                                                                                                                                                                                                                                                                                                                                                                                                                                                                                                                                                                                                                                                                                                                                                                                                                                                                   |
| (1       | ZT025         | Low Profile 60L Poly Tank    | 27             | AL026       | 3/8 Pipe Adaptor                                                                                                                                                                                                                                                                                                                                                                                                                                                                                                                                                                                                                                                                                                                                                                                                                                                                                                                                                                                                                                                                                                                                                                                                                                                                                                                                                                                                                                                                                                                                                                                                                                                                                                                                                                                                                                                                                                                                                                                                                                                                                                              |
| 18       | ZT030         | Low Profile 80L Poty Tenk    | 28             | AL016       | 1/4 - 8mm Tail                                                                                                                                                                                                                                                                                                                                                                                                                                                                                                                                                                                                                                                                                                                                                                                                                                                                                                                                                                                                                                                                                                                                                                                                                                                                                                                                                                                                                                                                                                                                                                                                                                                                                                                                                                                                                                                                                                                                                                                                                                                                                                                |
| 2        | HN034         | FloJet Pump - Duplex II      | 29             | HN030       | Hypro Filter comp                                                                                                                                                                                                                                                                                                                                                                                                                                                                                                                                                                                                                                                                                                                                                                                                                                                                                                                                                                                                                                                                                                                                                                                                                                                                                                                                                                                                                                                                                                                                                                                                                                                                                                                                                                                                                                                                                                                                                                                                                                                                                                             |
| 3        | AL020         | 3/8 x 1/4 - Elbow            | 30             | BI074/0.070 | 12mm Clear Hose - 70mm                                                                                                                                                                                                                                                                                                                                                                                                                                                                                                                                                                                                                                                                                                                                                                                                                                                                                                                                                                                                                                                                                                                                                                                                                                                                                                                                                                                                                                                                                                                                                                                                                                                                                                                                                                                                                                                                                                                                                                                                                                                                                                        |
| 4        | Bi029         | Grommet - Top Hat            | 31             | BI075       | Washer - fresh water tok                                                                                                                                                                                                                                                                                                                                                                                                                                                                                                                                                                                                                                                                                                                                                                                                                                                                                                                                                                                                                                                                                                                                                                                                                                                                                                                                                                                                                                                                                                                                                                                                                                                                                                                                                                                                                                                                                                                                                                                                                                                                                                      |
| .5       | Bi011         | Elbow                        | 32             | B1004       | 3/8 Fem Pipe Coupling                                                                                                                                                                                                                                                                                                                                                                                                                                                                                                                                                                                                                                                                                                                                                                                                                                                                                                                                                                                                                                                                                                                                                                                                                                                                                                                                                                                                                                                                                                                                                                                                                                                                                                                                                                                                                                                                                                                                                                                                                                                                                                         |
| 6        | NY001/0,460   | Sight Tube - 60L low profile | 33             | AL031       | Pipe Red Branch Tee 3/8(1/4) Tee                                                                                                                                                                                                                                                                                                                                                                                                                                                                                                                                                                                                                                                                                                                                                                                                                                                                                                                                                                                                                                                                                                                                                                                                                                                                                                                                                                                                                                                                                                                                                                                                                                                                                                                                                                                                                                                                                                                                                                                                                                                                                              |
| 5a       | NY001/0,560   | Sight Tube - 80L low profile | 34             | BI003       | 1/4 Fem Pipe Coupling                                                                                                                                                                                                                                                                                                                                                                                                                                                                                                                                                                                                                                                                                                                                                                                                                                                                                                                                                                                                                                                                                                                                                                                                                                                                                                                                                                                                                                                                                                                                                                                                                                                                                                                                                                                                                                                                                                                                                                                                                                                                                                         |
| 7        | ZT028         | Low Profile Tank Base - LH   | 35             | AL001       | 1/4 Socket                                                                                                                                                                                                                                                                                                                                                                                                                                                                                                                                                                                                                                                                                                                                                                                                                                                                                                                                                                                                                                                                                                                                                                                                                                                                                                                                                                                                                                                                                                                                                                                                                                                                                                                                                                                                                                                                                                                                                                                                                                                                                                                    |
| В        | ZT018         | Low Profile Tank Base - RH   | 36             | ZT032       | 1/2 Valve Greenback Modified                                                                                                                                                                                                                                                                                                                                                                                                                                                                                                                                                                                                                                                                                                                                                                                                                                                                                                                                                                                                                                                                                                                                                                                                                                                                                                                                                                                                                                                                                                                                                                                                                                                                                                                                                                                                                                                                                                                                                                                                                                                                                                  |
| 9        | UF080         | 5/16BSWx 1/2 Bolt            | 37             | CL064/0.380 | 12mm Pressure Hose BLK - 380mm                                                                                                                                                                                                                                                                                                                                                                                                                                                                                                                                                                                                                                                                                                                                                                                                                                                                                                                                                                                                                                                                                                                                                                                                                                                                                                                                                                                                                                                                                                                                                                                                                                                                                                                                                                                                                                                                                                                                                                                                                                                                                                |
| 10       | RS105         | Square End Cap - 40mm        | 38             | CL064/0.400 | 12mm Pressure Hose BLK - 400mm                                                                                                                                                                                                                                                                                                                                                                                                                                                                                                                                                                                                                                                                                                                                                                                                                                                                                                                                                                                                                                                                                                                                                                                                                                                                                                                                                                                                                                                                                                                                                                                                                                                                                                                                                                                                                                                                                                                                                                                                                                                                                                |
| 11       | CL042         | Lid Strainer                 | 39             | ZT020       | Nylon - Elbow                                                                                                                                                                                                                                                                                                                                                                                                                                                                                                                                                                                                                                                                                                                                                                                                                                                                                                                                                                                                                                                                                                                                                                                                                                                                                                                                                                                                                                                                                                                                                                                                                                                                                                                                                                                                                                                                                                                                                                                                                                                                                                                 |
| 12       | CL041         | Tank Lid                     | 40             | ST020       | 2 Pin Plug - Inline                                                                                                                                                                                                                                                                                                                                                                                                                                                                                                                                                                                                                                                                                                                                                                                                                                                                                                                                                                                                                                                                                                                                                                                                                                                                                                                                                                                                                                                                                                                                                                                                                                                                                                                                                                                                                                                                                                                                                                                                                                                                                                           |
| 13       | GS045         | 1/4 FF Brass Elbow           | 41             | AL036       | 1/2* - 12mm Tail                                                                                                                                                                                                                                                                                                                                                                                                                                                                                                                                                                                                                                                                                                                                                                                                                                                                                                                                                                                                                                                                                                                                                                                                                                                                                                                                                                                                                                                                                                                                                                                                                                                                                                                                                                                                                                                                                                                                                                                                                                                                                                              |
| 14       | AL022         | 1/2 Tee                      | 42             | BI001/0.180 | 1/2* Hose - 180mm                                                                                                                                                                                                                                                                                                                                                                                                                                                                                                                                                                                                                                                                                                                                                                                                                                                                                                                                                                                                                                                                                                                                                                                                                                                                                                                                                                                                                                                                                                                                                                                                                                                                                                                                                                                                                                                                                                                                                                                                                                                                                                             |
| 15       | AL023         | Cap 1/2*                     | 43             | BI072       | 1/2" vaive                                                                                                                                                                                                                                                                                                                                                                                                                                                                                                                                                                                                                                                                                                                                                                                                                                                                                                                                                                                                                                                                                                                                                                                                                                                                                                                                                                                                                                                                                                                                                                                                                                                                                                                                                                                                                                                                                                                                                                                                                                                                                                                    |
| 16       | AL021         | 1/2 - 10mm Tail              | 44             | BI001/0.600 | 1/2" Hose - 600mm                                                                                                                                                                                                                                                                                                                                                                                                                                                                                                                                                                                                                                                                                                                                                                                                                                                                                                                                                                                                                                                                                                                                                                                                                                                                                                                                                                                                                                                                                                                                                                                                                                                                                                                                                                                                                                                                                                                                                                                                                                                                                                             |
| 17.      | ZT022         | Rubber Wesher                | 46             | ZT040       | Hose & Cable Assy Detachable                                                                                                                                                                                                                                                                                                                                                                                                                                                                                                                                                                                                                                                                                                                                                                                                                                                                                                                                                                                                                                                                                                                                                                                                                                                                                                                                                                                                                                                                                                                                                                                                                                                                                                                                                                                                                                                                                                                                                                                                                                                                                                  |
| 18       | ZT041         | 3 Way Valve                  | 47             | NH004       | Cobra Clip                                                                                                                                                                                                                                                                                                                                                                                                                                                                                                                                                                                                                                                                                                                                                                                                                                                                                                                                                                                                                                                                                                                                                                                                                                                                                                                                                                                                                                                                                                                                                                                                                                                                                                                                                                                                                                                                                                                                                                                                                                                                                                                    |
| 19       | BI026         | Director                     | 48             | AL012       | Plug Hose Connector                                                                                                                                                                                                                                                                                                                                                                                                                                                                                                                                                                                                                                                                                                                                                                                                                                                                                                                                                                                                                                                                                                                                                                                                                                                                                                                                                                                                                                                                                                                                                                                                                                                                                                                                                                                                                                                                                                                                                                                                                                                                                                           |
| 20       | BI074/0.050   | 12mm Clear Hose - 50mm       | 49             | ZT002       | Non Drip Valve                                                                                                                                                                                                                                                                                                                                                                                                                                                                                                                                                                                                                                                                                                                                                                                                                                                                                                                                                                                                                                                                                                                                                                                                                                                                                                                                                                                                                                                                                                                                                                                                                                                                                                                                                                                                                                                                                                                                                                                                                                                                                                                |
| 21       | BI074/0.170   | 12mm Clear Hose - 170mm      | 50             | AL007       | Pipe Adaptor                                                                                                                                                                                                                                                                                                                                                                                                                                                                                                                                                                                                                                                                                                                                                                                                                                                                                                                                                                                                                                                                                                                                                                                                                                                                                                                                                                                                                                                                                                                                                                                                                                                                                                                                                                                                                                                                                                                                                                                                                                                                                                                  |
| 22       | LP013         | Fresh Water Tank             | 51             | ST009       | 2 Pin Socket - Inline                                                                                                                                                                                                                                                                                                                                                                                                                                                                                                                                                                                                                                                                                                                                                                                                                                                                                                                                                                                                                                                                                                                                                                                                                                                                                                                                                                                                                                                                                                                                                                                                                                                                                                                                                                                                                                                                                                                                                                                                                                                                                                         |
| 23       | ZT037         | 1" BSP Cap - Drilled         | 52             | CL007       | 12mmx3/8BSP Male Elbow                                                                                                                                                                                                                                                                                                                                                                                                                                                                                                                                                                                                                                                                                                                                                                                                                                                                                                                                                                                                                                                                                                                                                                                                                                                                                                                                                                                                                                                                                                                                                                                                                                                                                                                                                                                                                                                                                                                                                                                                                                                                                                        |
| 24       | NHoos         | Cobra Clip                   | 53             | SD001       | Yellow Tie Down Strap                                                                                                                                                                                                                                                                                                                                                                                                                                                                                                                                                                                                                                                                                                                                                                                                                                                                                                                                                                                                                                                                                                                                                                                                                                                                                                                                                                                                                                                                                                                                                                                                                                                                                                                                                                                                                                                                                                                                                                                                                                                                                                         |
| 25       | UF002         | 3/16x1/2x20g ZP Flat Washer  | 54             | SC002       | C4 Clamp                                                                                                                                                                                                                                                                                                                                                                                                                                                                                                                                                                                                                                                                                                                                                                                                                                                                                                                                                                                                                                                                                                                                                                                                                                                                                                                                                                                                                                                                                                                                                                                                                                                                                                                                                                                                                                                                                                                                                                                                                                                                                                                      |
| 26       | UF103         | 3/16 x 1 Screw               |                |             | 3                                                                                                                                                                                                                                                                                                                                                                                                                                                                                                                                                                                                                                                                                                                                                                                                                                                                                                                                                                                                                                                                                                                                                                                                                                                                                                                                                                                                                                                                                                                                                                                                                                                                                                                                                                                                                                                                                                                                                                                                                                                                                                                             |