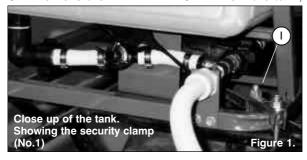

#### FITTING A 60 / 80 LITRE TANK TO AN ATV.

- 1. Remove the tank from the shipping carton.
- Locate the supplied mounting clamps and / or straps.
- 3. Locate and install the tank drain hose.
- 4. Place the tank onto the carrier of the ATV ensuring sufficient clearance for the tank drain hose. Secure using the straps or clamps (Fig.1, No. 1) provided.
- 5. Remove the WARRANTY CARD from the tank.