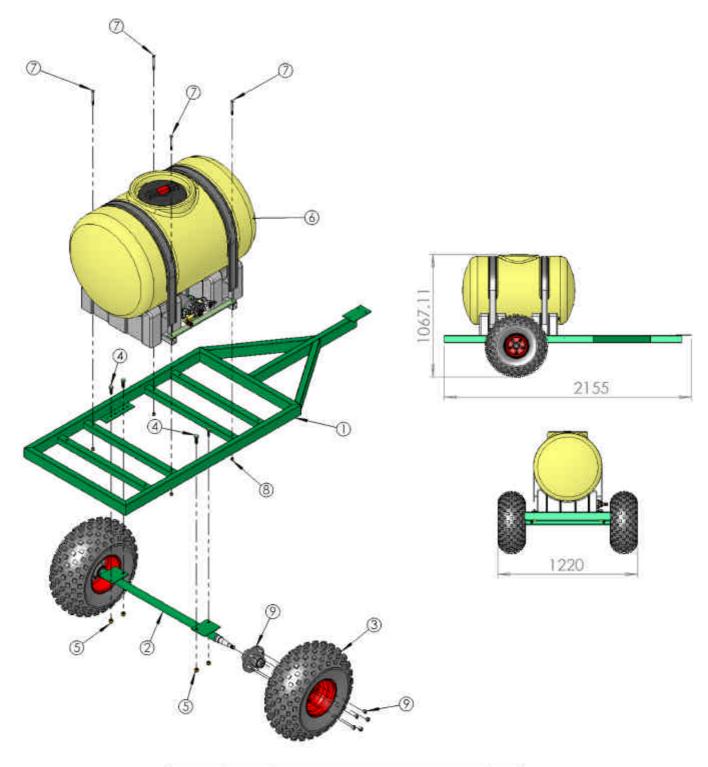

#### FITTING TANKS TO TRACTORS.

A 3-point linkage cradle suited to tractors with

category-1 linkage is available in the following sizes.

- (a) 60 litre (15.8 US gallons)
- (b) 80 litre (21.0 US gallons)
- (c) 200 litre (52.6 US gallons)
- (d) 300 litre (78.9 gallons)