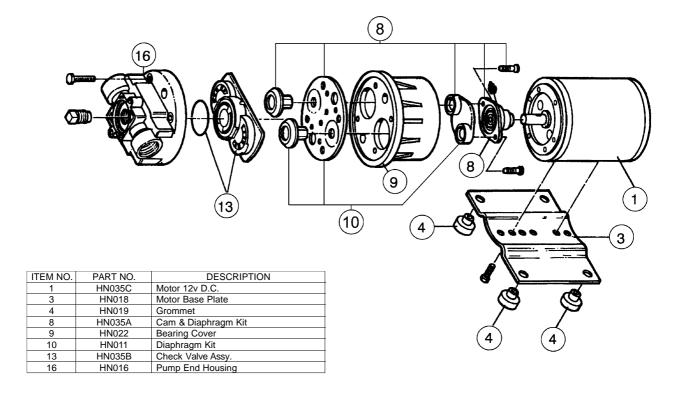

## **200L TANK & PUMP ASSEMBLY**

| TEM NO. | PART NO. | DESCRIPTION                   | ITEM NO. | PART NO.    | DESCRIPTION                    |
|---------|----------|-------------------------------|----------|-------------|--------------------------------|
| 1       | TP001    | 200L Cartage tank assembly    | 21       | BI001/0.055 | 200L Tank - Suction Hose       |
| 2       | ZT201    | 200L Pump Bracket assembly    | 22       | BI001/0.160 | 200L Tank - Bypass Hose        |
| 3       | HN034    | FloJet Pump - Duplex II       | 23       | NH006       | Cobra Clip                     |
| 4       | HN030    | Hypro Filter comp             | 24       | UF015       | 3/16BSWx 1 Set Screw           |
| 5       | ZT033    | 3 Way Valve                   | 25       | UF003       | 3/16x5/8x18g Flat Washer       |
| 6       | ZT032    | 1/2 Valve Greenback Modified  | 26       | UF027       | 10-24UNC ZP Nyloc Nut          |
| 7       | AL007    | Pipe Adaptor                  | 27       | UF018       | 3/8BSWx 1 Bolt                 |
| 8       | BI048    | Nipple 50x25                  | 28       | UF029       | 3/8BSW ZC Nyloc Nut            |
| 9.      | BI022    | Nut & Tail                    | 29       | BI046       | 1" ball valve                  |
| 10      | AL019    | 3/8 x 1/4 Red Nipple          | 30       | BI045       | 1 x 3/4 director               |
| 11      | BI033    | 1/4 Brass Tee                 | 31       | AL025       | 1/2 x 3/8 Elbow                |
| 12      | B1009    | 1/4 Nipple                    | 32       | BI004       | 3/8 Fem Pipe Coupling          |
| 13      | BI032    | 1/4 MF brass elbow            | 33       | AL015       | 8mm x 3/8 BSP male Hose Barb   |
| 14      | AL001    | 1/4 Socket                    | 34       | CL073       | Cup Strainer - 50 mesh         |
| 15      | ZT034    | Tank flange - bypass modified | 35       | TP004       | 200L CTGE Sieve                |
| 16      | HN009    | Arag Back Nut                 | 36       | TP003       | 200L CTGE Lid                  |
| 17      | HN010    | Back Nut Seal                 | 37       | AL038       | Union Elbow Hose Connector 8mm |
| 18      | B1006    | 3/4 x 1/2 bush                | 38       | BI074/0.040 | 12mm Clear Hose - 40mm         |
| 19      | BI023    | Nut & Tail                    | 39       | BI074/0.130 | 12mm Clear Hose - 130mm        |
| 20      | AL037    | 3/8 x 8mm M Elbow             | 40       | B1058       | 3/4*BSP Poly Plug - Drilled    |