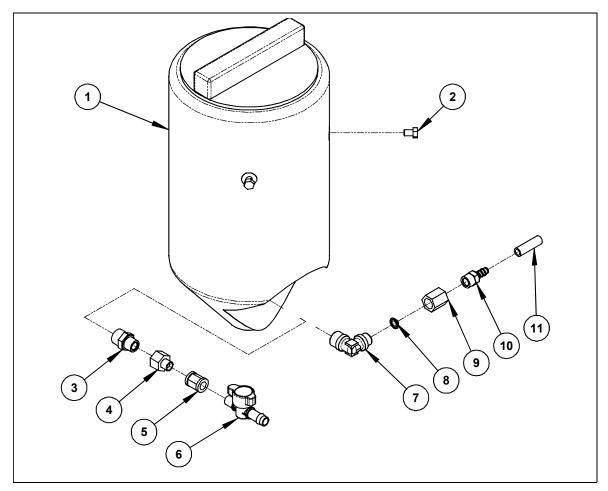

## 3.3 Rinse and Hand-Wash Tank Components

Figure 8 – Rinse and Hand-Wash Tank Components

| ITEM | PART NO. | DESCRIPTION                           | QTY.           |
|------|----------|---------------------------------------|----------------|
| 1    | VE001    | TANK, 10 LITRE, (RINSE AND HAND WASH) | 1              |
| 2    | UF210    | SCREW, M8 x 12                        | 2              |
| 3    | AL042    | REDUCING NIPPLE, 1/2 x 3/8            | 1              |
| 4    | AL007    | ADAPTER, 1/4" x 3/8" MF               | 1              |
| 5    | BI003    | COUPLING, 1/4" FF                     | 1              |
| 6    | ZT032    | VALVE, GREENBACK, MODIFIED            | 1              |
| 7    | AL025    | ELBOW, 1/2" x 3/8" M/M                | 1              |
| 8    | CL073    | FILTER (CUP STRAINER), 50 MESH        | 1              |
| 9    | BI004    | COUPLING, 3/8" F                      | 1              |
| 10   | AL015    | HOSE BARB 8 mm x 3/8"                 | 1              |
| 11   | BI074    | TUBE, 8 x 12 mm, CLEAR PCV            | 1 <sup>1</sup> |