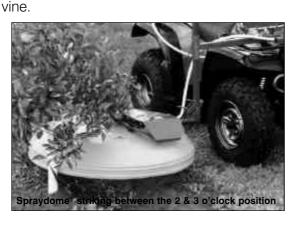

When striking the butt of a vine or tree ENSURE THAT THE SPRING ARM MECHANISM IS NOT EXCESSIVELY USED.

The trunk of the tree or vine should strike approximately between the 2 and 3 o'clock position looking down on the top of the right hand Undavina® or Spraydome®. The flexible disc under the Undavina® cover should hardly touch the trunk of the tree or

The trunk of the tree or vine should not be pushed more than 100mm (4") into the cover from its perimeter when passing. This will give a smooth operation and deflection and therefore extend the life of the machine.