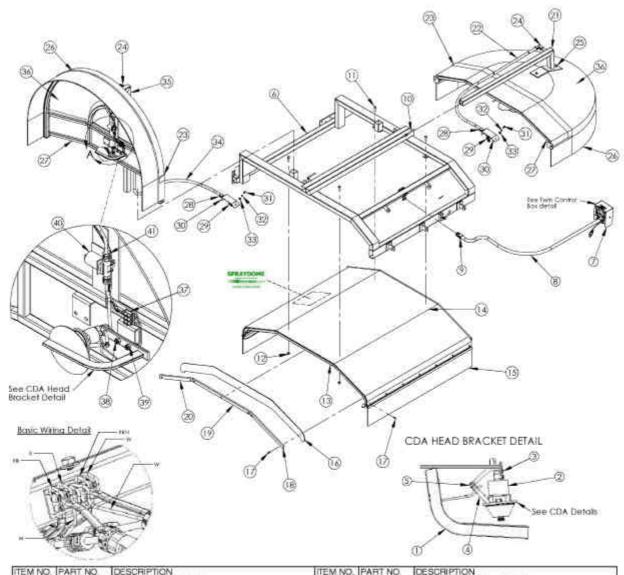

rong and the chemical is not being applied as required. If this happens while spraying stop the unit and rectify the problem before attempting to spray again.

Refer to the **TROUBLE SHOOTING** section in main manual for additional information

Note: The flow meter is calibrated using water only and is accurate. As the concentration of chemical increases the flow rate may vary slightly from what is indicated, but in most cases there is no need to take this variation into account.

Note: When the pump is first switched on the indicator will fluctuate wildly, this is caused by air and water passing intermittently through the meter and the jet. Once the air is out of the line the indicator will settle down.



## SPRAYDOME PARTS IDENTIFICATION





# **SPRAYDOME PARTS IDENTIFICATION** contd



| TEM NO. | PART NO.     | DESCRIPTION                                   | ITEM NO. | PART NO.