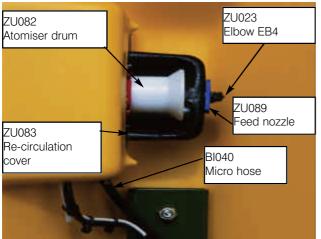

asher       | 22       | ZU015    | Clamp Bolt                                   |
| 9.      | UF028   | UF028 1-4BSW/ZC/Nyloo Nut                | 21       | Z\/004   | Rear moit uni - Vespedome mount              |
| 10      | UF021   | UF021 3-8 x 2 Bolt                       | 24       | Z9055    | Spraymiser mount - sgr unpairted             |
| :11     | UF020   | UF020 3-8BSW/ZCNyloo Mcg                 | 25       | B 1027   | B1027 Adaptor                                |
| 12      | GE034   | GE034 20mm Straight Fitting - Base       | 26       | B 1028   | B 026 Adaptor                                |
| 13      |         | SM1200 unit - Conduit 20mm               | 27       | ZU030    | HN024 No 8 Restrictor                        |



## SPRAYMISER PARTS IDENTIFICATION











# **NOTE:**

Spraymiser models AA259 (Spraymiser 1200) AA267 (Spraymiser 1800) and AA267B (Spraymiser 1800 with fold up wings) all have double control boxes, details of which can be found on page 19 of this manual.



# **ADJUSTABLE SPRAYDOMES**

### **METRIC APPLICATION RATES**

### QUICK REFERENCE GUIDE - NOMINAL LITRES PER SPRAYED HECTARE

| KPH                                      | Spraydome 1524 | Spraydome 2034 | Spraydome 3049 |
|------------------------------------------|----------------|----------------|----------------|
| 10                                       | 14.3           | 16.1           | 15.0           |
| 9                                        | 15.9           | 17.9           | 16.7           |
| 8                                        | 17.9           | 20.1