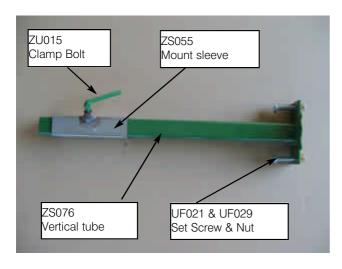

## SPRAYMISER INSTALLATION PROCEDURE

- 1. Remove the sprayer from its packaging and place on a work area, taking care not to damage the CDA head/s beneath the sprayer cover.
- 2. Remove the WARRANTY CARD from the sprayer. Fill out the relevant information and post it back to Environment industries or your national distributor to ensure full warranty.
- 3. Four Wheel ATV Mounting. Most Spraymisers mounted to ATV's are mounted using the optional ATV mount which has a stock code of ZS026 (Fig 5 No.1). (Alternatively the mount tube may be welded to a suitable customer supplied frame to suit intended use).

Fix the base of the ZS026 to the hitch plate of the ATV using a suitable sized bolt and nut. Slide the vertical tube on the sprayer into the tube on the ATV mount and secure with the clamp bolts (Fig 5 No.2). Ensure that the bottom of the sprayer is clear of the ground. Connect Control Box to Back Plate as described in step 6 of "Backplate Installation Procedure"