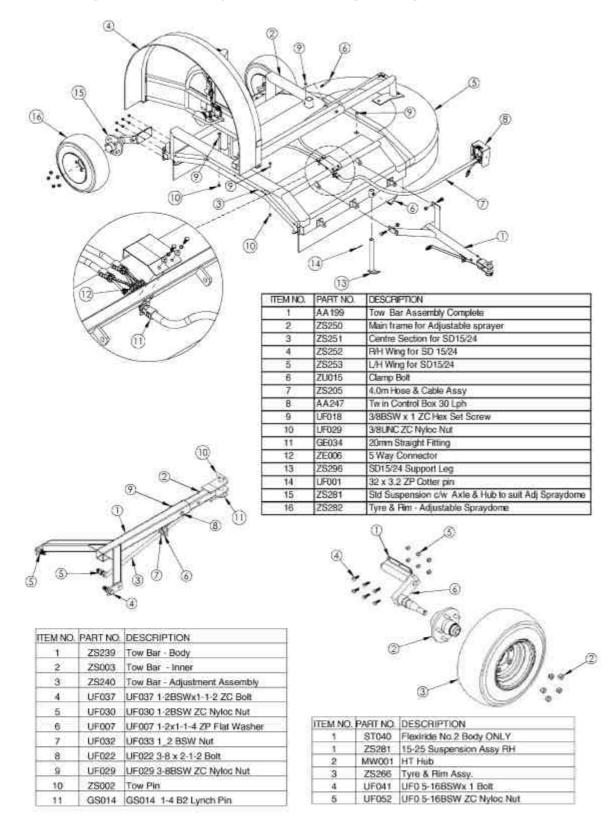

If the ball drops while operating something is wrong and the chemical is not being applied as required. If this happens while spraying stop the unit and rectify the problem before attempting to spray again.

Refer to the **TROUBLE SHOOTING** section in main manual for additional information

Note: The flow meter is calibrated using water only and is accurate. As the concentration of chemical increases the flow rate may vary slightly from what is indicated, but in most cases there is no need to take this variation into account.

Note: When the pump is first switched on the indicator will fluctuate wildly, this is caused by air and water passing intermittently through the meter and the jet. Once the air is out of the line the indicator will settle down.



## SPRAYDOME PARTS IDENTIFICATION





# **SPRAYDOME PARTS IDENTIFICATION** contd



| TEM NO. | PART NO.     | DESCRIPTION                                   | ITEM NO. | PART NO.