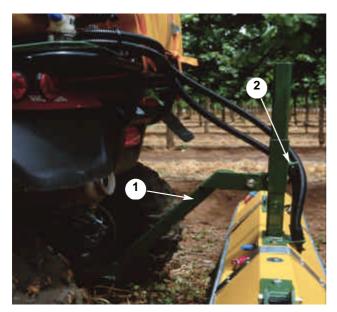

## SPRAYMISER INSTALLATION PROCEDURE

- 1. Remove the sprayer from its packaging and place on a work area, taking care not to damage the CDA head/s beneath the sprayer cover.
- 2. Remove the WARRANTY CARD from the sprayer. Fill out the relevant information and post it back to Environment industries or your national distributor to ensure full warranty.
- 3. Four Wheel ATV Mounting. Most Spraymisers mounted to ATV's are mounted using the optional ATV mount which has a stock code of ZS026 (Fig 5 No.1). (Alternatively the mount tube may be welded to a suitable customer supplied frame to suit intended use).

Fix the base of the ZS026 to the hitch plate of the ATV using a suitable sized bolt and nut. Slide the vertical tube on the sprayer into the tube on the ATV mount and secure with the clamp bolts (Fig 5 No.2). Ensure that the bottom of the sprayer is clear of the ground. Connect Control Box to Back Plate as described in step 6 of "Backplate Installation Procedure"