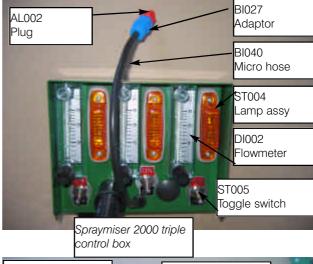

WARNING: USE CLEAN WATER ONLY for the balance of this procedure. DO NOT use chemical mixture when checking the sprayer.

- 7. Place a small amount of clean rainwater in the clean, empty chemical mixture tank, ensuring the strainer is in place when filling. Failure to use the strainer will increase the likelihood of system blockages from contaminated water. The smaller fresh water flushing tank should also be filled at this point if one is incorporated in the system.
- 8. Turn the Control Unit switch(es) switch (Fig 2, No.11) **ON**.

At this stage the pump should start and the liquid flow will purge all air from the system liquid lines. Refer to the instructions printed on the tank if a fresh water flushing system is in use.

9. Check that the CDA beneath the shroud is working correctly. The disc of the CDA should be spinning counter clockwise when viewed from below and should be spreading

- a very fine mist. If not, refer to the TROUBLE SHOOTING section within this manual.
- 10. The reading on each flowmeter should be 10-12 litres per hour (2.6 - 3.2 US Gallons per hour)
- 11. The sprayer is now ready for field operations.

### 7. FLOW INDICATOR

The ball in the flowmeter (Fig.7, No.1) on the Control Unit not only indicates

to the operator that the sprayer is working but gives a reasonably accurate indication of the flow rate to that operating head. (see note below).