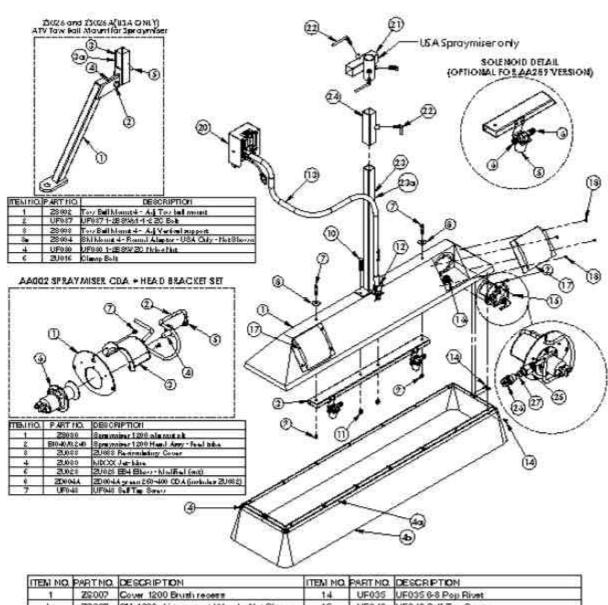

## SPRAYMISER INSTALLATION PROCEDURE

- 1. Remove the sprayer from its packaging and place on a work area, taking care not to damage the CDA head/s beneath the sprayer cover.
- 2. Remove the WARRANTY CARD from the sprayer. Fill out the relevant information and post it back to Environment industries or your national distributor to ensure full warranty.
- 3. Four Wheel ATV Mounting. Most Spraymisers mounted to ATV's are mounted using the optional ATV mount which has a stock code of ZS026 (Fig 5 No.1). (Alternatively the mount tube may be welded to a suitable customer supplied frame to suit intended use).

Fix the base of the ZS026 to the hitch plate of the ATV using a suitable sized bolt and nut. Slide the vertical tube on the sprayer into the tube on the ATV mount and secure with the clamp bolts (Fig 5 No.2). Ensure that the bottom of the sprayer is clear of the ground. Connect Control Box to Back Plate as described in step 6 of "Backplate Installation Procedure"

Fig 5

4. Tractor Boom Mounting
Fabricate suitable boom and mounts to suit
Mount Tube if that is to be used as the mount-

ing point.

Slide the vertical tube on the sprayer into the mount tube and secure with the clamp bolts. Ensure that the bottom of the sprayer is clear of the ground.

Connect Control Boxes to Back Plate/s as described in step 6 of "Backplate Installation Procedure".