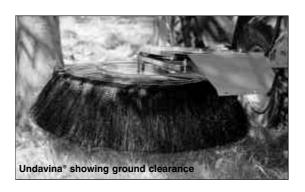

### **IMPORTANT**

The bottom of the shroud should clear the top of the target to be sprayed by approximately 50mm (2"), ensuring the CDA head is clear of any ground interference.

If the shroud is set too high, the risk of spray drift increases dramatically.

If the shroud is set too low, debris may interfere with CDA operation, and hitting the ground or obstructions may damage the CDA.

1. Before attempting to use any Environist equipment, READ the Operators manual thoroughly.

### 5. HEIGHT ADJUSTMENT

On all units, set the height of the shroud to clear the top of the spray target by approximately 50mm (2").

The ends of the skirt or dome should not touch the ground, random high grass will pass through or under the unit.