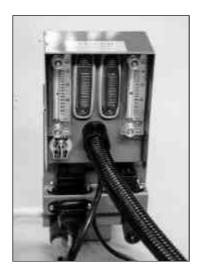

### 7. FLOW INDICATOR

The ball in the flowmeter (Fig.7, No.1) on the Control Unit not only indicates

to the operator that the sprayer is working but gives a reasonably accurate indication of the flow rate to that operating head. (see note below).

If the ball drops while operating something is wrong and the chemical is not being applied as required. If this happens while spraying stop the unit and rectify the problem before attempting to spray again.

Refer to the **TROUBLE SHOOTING** section in main manual for additional information

Note: The flow meter is calibrated using water only and is accurate. As the concentration of chemical increases the flow rate may vary slightly from what is indicated, but in most cases there is no need to take this variation into account.

Note: When the pump is first switched on the indicator will fluctuate wildly, this is caused by air and water passing intermittently through the meter and the jet. Once the air is out of the line the indicator will settle down.