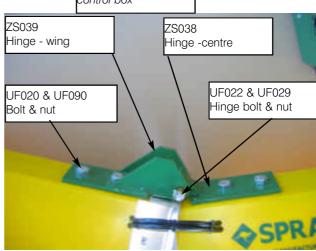

Washer       | 22       | ZU015    | Clamp Bolt                                   |
| 9.      | UF028   | UF028 1-4BSW/ZC/Nyloo Nut                | 21       | Z\/004   | Rear moit uni - Vespedome mount              |
| 10      | UF021   | UF021 3-8 x 2 Bolt                       | 24       | Z9055    | Spraymiser mount - sgr unpairted             |
| :11     | UF020   | UF020 3-8BSW/ZCNyloo Mcg                 | 25       | B 1027   | B1027 Adaptor                                |
| 12      | GE034   | GE034 20mm Straight Fitting - Base       | 26       | B 1028   | B 026 Adaptor                                |
| 13      |         | SM1200 unit - Conduit 20mm               | 27       | ZU030    | HN024 No 8 Restrictor                        |



## SPRAYMISER PARTS IDENTIFICATION











# **NOTE:**

Spraymiser models AA259 (Spraymiser 1200) AA267 (Spraymiser 1800) and AA267B (Spraymiser 1800 with fold up wings) all have double control boxes, details of which can be found on page 19 of this manual.



# **ADJUSTABLE SPRAYDOMES**

### **METRIC APPLICATION RATES**

### QUICK REFERENCE GUIDE - NOMINAL LITRES PER SPRAYED HECTARE

| KPH                                      | Spraydome 1524 | Spraydome 2034 | Spraydome 3049 |
|------------------------------------------|----------------|----------------|----------------|
| 10                                       | 14.3           | 16.1           | 15.0           |
| 9                                        | 15.9           | 17.9           | 16.7           |
| 8                                        | 17.9           | 20.1