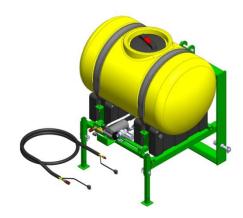

# 1.2 200L Tank Systems

AA260 – 200L Tank and Pump Assembly

AA262 - 200 Litre Tank and Tow