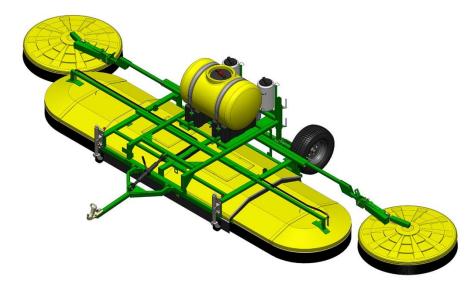

## 2 SPRAYDOME ADJUSTABLE RANGE

AA401 – Spraydome 15/24 Towed

11400 - AA401 with Undavina 600 Outriggers and 200Litre Tank and Tow.

AA905 – Vineyard Special Towed (600 Undavina heads as standard)

AA901 - Orchard Special (SD1200 heads as standard)