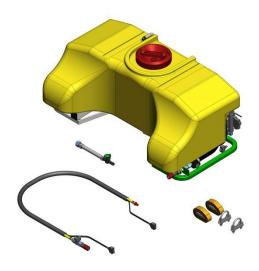

## 1.1 ATV Tanks

AA432 – 80L Low Profile Tank and Pump (AA430 60L tank WITHDRAWN)