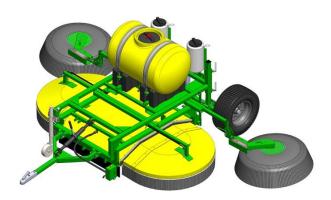

## 2 SPRAYDOME ADJUSTABLE RANGE

AA401 – Spraydome 15/24 Towed

11400 - AA401 with Undavina 600 Outriggers and 200Litre Tank and Tow.

AA905 – Vineyard Special Towed (600 Undavina heads as standard)

AA901 - Orchard Special (SD1200 heads as standard)