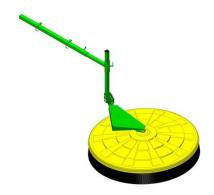

## 3.1 Spraydome Range

#### Left Hand

AA428 - Spraydome XT 400 L/H

(AA592 - SD500 L/H WITHDRAWN)

AA426 - Spraydome XT 600 L/H

AA423 - Spraydome XT 1000 L/H

AA421 – Spraydome XT 1000 L/H (brush)

AA496 – Spraydome XT 1200 L/H (brush)

#### Right Hand

AA427 - Spraydome XT 400 R/H

(AA591 – SD500 R/H WITDRAWN)

AA425 - Spraydome XT 600 R/H

AA423 - Spraydome XT 1000 R/H

AA421 - Spraydome XT 1000 R/H (brush)

AA495 – Spraydome XT 1200 R/H (brush)