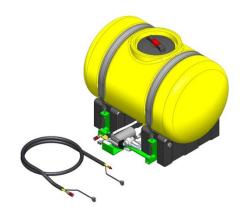

# 1.2 200L Tank Systems

AA260 – 200L Tank and Pump Assembly

AA262 - 200 Litre Tank and Tow