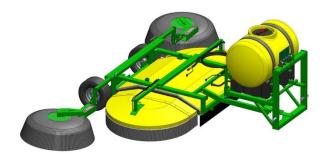

## 2 SPRAYDOME ADJUSTABLE RANGE

AA401 – Spraydome 15/24 Towed

11400 - AA401 with Undavina 600 Outriggers and 200Litre Tank and Tow.

AA905 – Vineyard Special Towed (600 Undavina heads as standard)

AA901 - Orchard Special (SD1200 heads as standard)