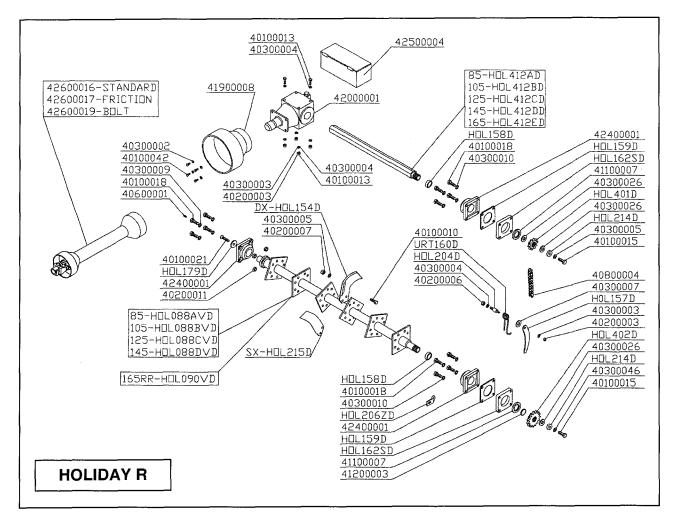

| TIME SCHEDULE FOR WARRANTY OPERATIONS |                                                |           |           |
|---------------------------------------|------------------------------------------------|-----------|-----------|
| Code                                  | Type of operation                              | Holiday L | Holiday R |
| 42000003                              | Gear box replacement                           | 60 min    |           |
| 42000001                              | Gear box replacement                           |           | 60 min    |
| 40800003                              | Chain replacement                              | 90 min    |           |
| 40800004                              | Chain replacement                              |           | 90 min    |
| 42400001                              | Replacement of transmission shaft pillow block | 90 min    | 90 min    |
| 42400001                              | Replacement of 2 rotor pillow blocks           | 120 min   | 120 min   |
| HOL154D+HOL215D                       | Replacement of 4 hoes on one flange            | 15 min    | 15 min    |
| 41100007                              | Replacement of 2 seals                         | 90 min    | 90 min    |
| HOL157D+URT160D                       | Replacement turn buckle + spring               | 90 min    | 90 min    |
| HOL420D                               | Replacement of side cover seal                 | 30 min    | 30 min    |
| HOL083VD                              | Replacement of left side skid                  | 10 min    | 10 min    |
| HOL084VD                              | Replacement of right side skid                 |           |           |
| HOL072VD                              | Replacement of III° point hitch                | 10 min    | 10 min    |
| HOLL051AVD                            | Replacement or rotor 85                        |           | 1         |
| HOLL051BVD                            | Replacement or rotor 105                       | 120 min   |           |
| HOLL051CVD                            | Replacement or rotor 125                       |           |           |
| HOL088AVD                             | Replacement or rotor 85                        |           |           |
| HOL088BVD                             | Replacement or rotor 105                       |           | 120 min   |
| HOL088CVD                             | Replacement or rotor 125                       |           | 120 11111 |
| HOL088DVD                             | Replacement or rotor 145                       |           |           |
| Note : the times are in minutes       |                                                |           |           |