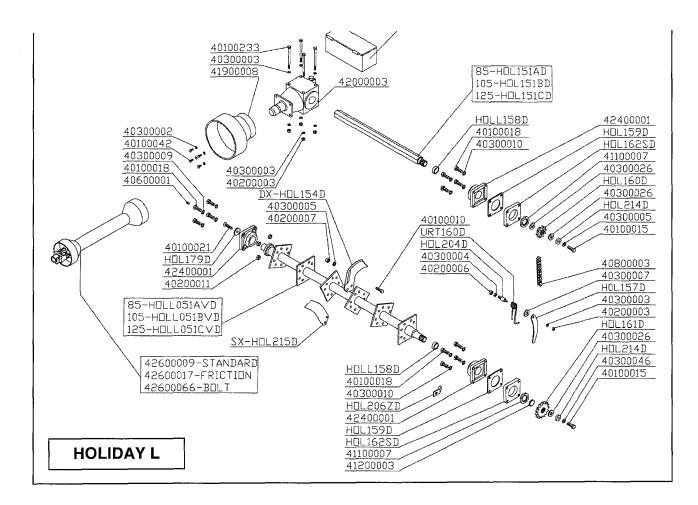

| TIME SCHEDULE FOR WARRANTY OPERATIONS |                                                |           |           |
|---------------------------------------|------------------------------------------------|-----------|-----------|
| Code                                  | Type of operation                              | Holiday L | Holiday R |
| 42000003                              | Gear box replacement                           | 60 min    |           |
| 42000001                              | Gear box replacement                           |           | 60 min    |
| 40800003                              | Chain replacement                              | 90 min    |           |
| 40800004                              | Chain replacement                              |           | 90 min    |
| 42400001                              | Replacement of transmission shaft pillow block | 90 min    | 90 min    |
| 42400001                              | Replacement of 2 rotor pillow blocks           | 120 min   | 120 min   |
| HOL154D+HOL215D                       | Replacement of 4 hoes on one flange            | 15 min    | 15 min    |
| 41100007                              | Replacement of 2 seals                         | 90 min    | 90 min    |
| HOL157D+URT160D                       | Replacement turn buckle + spring               | 90 min    | 90 min    |
| HOL420D                               | Replacement of side cover seal                 | 30 min    | 30 min    |
| HOL083VD                              | Replacement of left side skid                  | 10 min    | 10 min    |
| HOL084VD                              | Replacement of right side skid                 |           |           |
| HOL072VD                              | Replacement of III° point hitch                | 10 min    | 10 min    |
| HOLL051AVD                            | Replacement or rotor 85                        |           | 1         |
| HOLL051BVD                            | Replacement or rotor 105                       | 120 min   |           |
| HOLL051CVD                            | Replacement or rotor 125                       |           |           |
| HOL088AVD                             | Replacement or rotor 85                        |           |           |
| HOL088BVD                             | Replacement or rotor 105                       |           | 120 min   |
| HOL088CVD                             | Replacement or rotor 125                       |           | 120 11111 |
| HOL088DVD                             | Replacement or rotor 145                       |           |           |
| Note : the times are in minutes       |                                                |           |           |