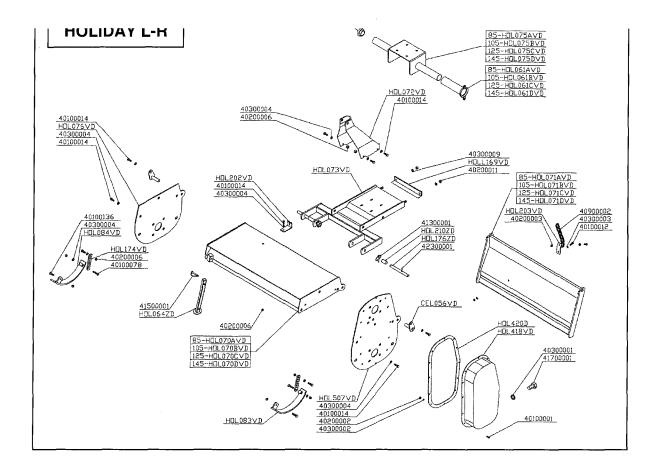

| TIME SCHEDULE FOR WARRANTY OPERATIONS |                                                |           |           |
|---------------------------------------|------------------------------------------------|-----------|-----------|
| Code                                  | Type of operation                              | Holiday L | Holiday R |
| 42000003                              | Gear box replacement                           | 60 min    |           |
| 42000001                              | Gear box replacement                           |           | 60 min    |
| 40800003                              | Chain replacement                              | 90 min    |           |
| 40800004                              | Chain replacement                              |           | 90 min    |
| 42400001                              | Replacement of transmission shaft pillow block | 90 min    | 90 min    |
| 42400001                              | Replacement of 2 rotor pillow blocks           | 120 min   | 120 min   |
| HOL154D+HOL215D                       | Replacement of 4 hoes on one flange            | 15 min    | 15 min    |
| 41100007                              | Replacement of 2 seals                         | 90 min    | 90 min    |
| HOL157D+URT160D                       | Replacement turn buckle + spring               | 90 min    | 90 min    |
| HOL420D                               | Replacement of side cover seal                 | 30 min    | 30 min    |
| HOL083VD                              | Replacement of left side skid                  | 10 min    | 10 min    |
| HOL084VD                              | Replacement of right side skid                 |           |           |
| HOL072VD                              | Replacement of III° point hitch                | 10 min    | 10 min    |
| HOLL051AVD                            | Replacement or rotor 85                        |           | 1         |
| HOLL051BVD                            | Replacement or rotor 105                       | 120 min   |           |
| HOLL051CVD                            | Replacement or rotor 125                       |           |           |
| HOL088AVD                             | Replacement or rotor 85                        |           |           |
| HOL088BVD                             | Replacement or rotor 105                       |           | 120 min   |
| HOL088CVD                             | Replacement or rotor 125                       |           | 120 11111 |
| HOL088DVD                             | Replacement or rotor 145                       |           |           |
| Note : the times are in minutes       |                                                |           |           |