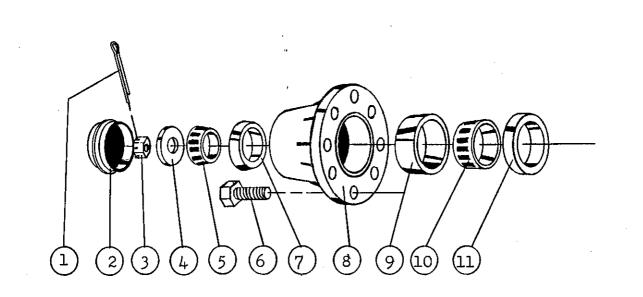

## ENTRETIEN DU WAGON

- 1- La vitesse maximum recommandée sur la route est de 25 MPH ou 40 Km/h.
- 2- Lubrifier les graisseurs à toutes les 20 heures d'utilisation.
- 3- Nettoyer et graisser les roulements à rouleaux des moyeux une fois par année.
- 4- Vérifier périodiquement la tension sur les boulons de roues.
- 5- Si les pneus ont tendance à user prématurément, vérifier l'alignement.

#### WAGON MAINTENANCE

- 1- The maximum speed recommended on road is 25 MPH or 40 Km/h.
- 2- Lubricate grease fitting at every 20 hours of operation.
- 3- Wheels bearing should be cleaned and lubricated once a year.
- 4- Check all hubs screws periodically to make sure they are tight.
- 5- If the tires seems to threadbare prematurely, check alignment.