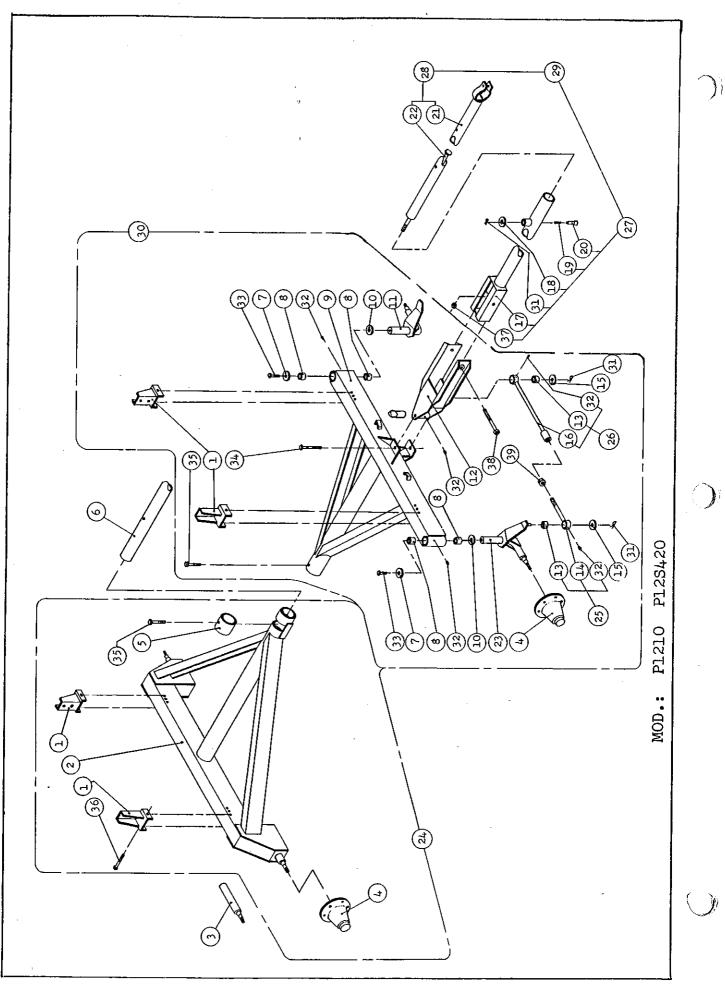

eaux des moyeux une fois par année.
- 4- Vérifier périodiquement la tension sur les boulons de roues.
- 5- Si les pneus ont tendance à user prématurément, vérifier l'alignement.

### BEFORE USING WAGON

- 1- Lubricate grease fitting
- 2- Adjust the tire pressure according of manufacturer specifications.
- 3- Adjust wagon's stakes and lenght according to your needs.
- 4- Note than front wheels alignment is close 3/8" for maximum efficiency.

#### WAGON MAINTENANCE

- 1- The maximum speed recommended on road is 25 MPH or 40 Km/h.
- 2- Lubricate grease fitting at every 20 hours of operation.
- 3- Wheels bearing should be cleaned and lubricated once a year.
- 4- Check all hubs screws periodically to make sure they are tight.
- 5- If the tires seems to threadbare prematurely, check alignment.



# WAGONS MODELES

WAGONS MODELS

P1210 P125415

| 0144     1       0145     1       0146     M       0147     1       0148     1       0150     1       0143     1       0149     1       0150     1       0121     1       0122     1       0152     1       0153     1                                                                                                                                                                                                                                                                                                        | Epée ajustable<br>Frain arrière assemblé<br>Essieu arrière seul<br>Moyeu # 5500<br>Bague de perche<br>Perche tubulaire 4" DE x 96"<br>Rondelle capuchon<br>Coussinet de laiton 2 3/8" DE x 2 1/8" DI<br>x 1 1/2" 1g<br>Frain avant<br>Rondel