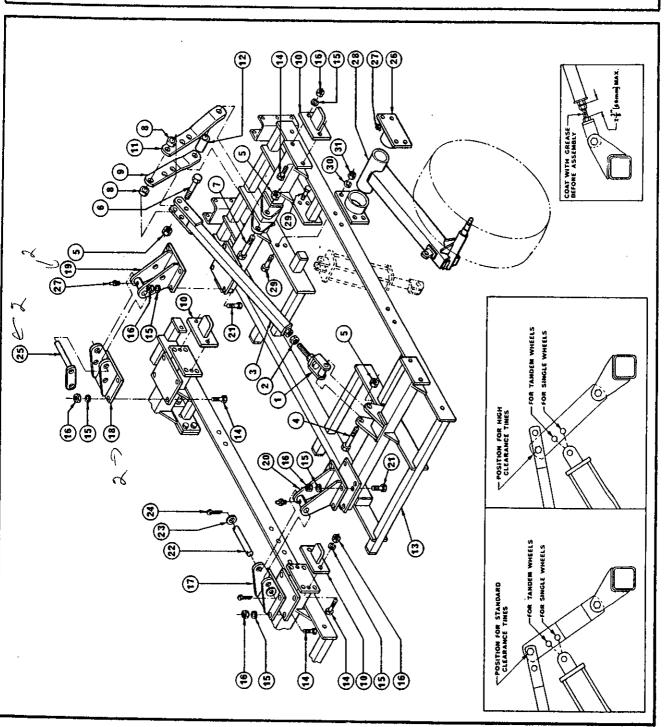

## TABLE OF CONTENTS

|                                                         | rage   |
|---------------------------------------------------------|--------|
| CENTER SECTION - MODELS FC2500T - 17.8 & 20.4           | . 1    |
| CENTER SECTION EXTENSION - MODELS FC2500T - 23.0 & 25.8 | . 2    |
| MODEL FC2500T - 17.8                                    | . 3    |
| MODEL FC2500T - 20.4                                    | . 4    |
| MODEL FC2500T - 23.0 & 25.8                             | . 5    |
| MODEL FC2500T - 24.4                                    | . 6    |
| DRAWBAR ASSEMBLY                                        | . 7    |
| HYDRAULIC WING LIFT ASSEMBLY                            | . 8    |
| HYDRAULIC WHEEL LIFT ASSEMBLY                           | . 9    |
| TINES                                                   | . 10   |
| SHARES                                                  | . 11   |
| WHEEL ASSEMBLY                                          | 12     |
| HYDRAULIC CYLINDERS - WING LIFT                         | 13     |
| HYDRAULIC CYLINDERS - WHEEL LIFT                        | 14, 15 |
| OPTIONAL EQUIPMENT                                      |        |
| TANDEM WHEEL ASSEMBLY                                   | 16     |
| DOUBLE ROLLING HARROWS                                  | 17     |
| LEVELLING PLANKS                                        | 18     |
| MUDDE DAD ETAKERD UNDDOME                               |        |