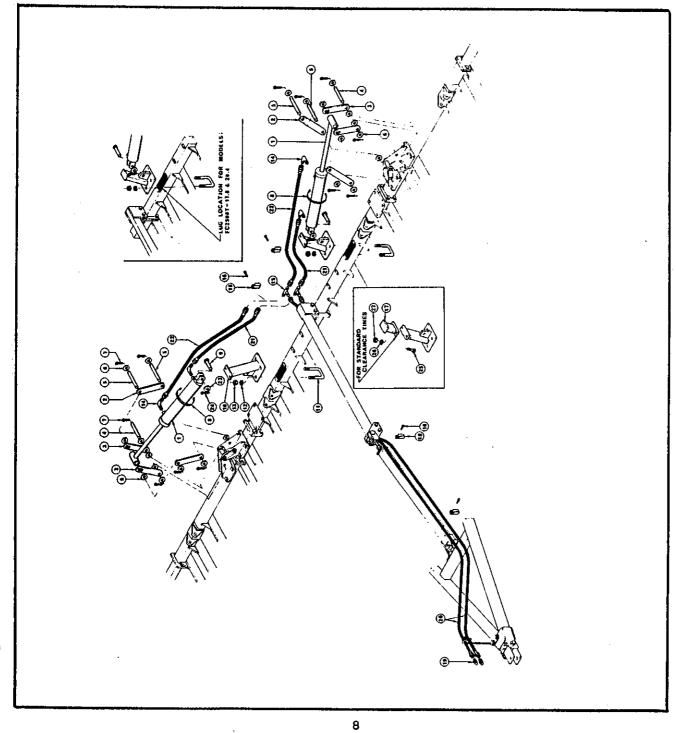

## TABLE OF CONTENTS

|                                                         | rage   |
|---------------------------------------------------------|--------|
| CENTER SECTION - MODELS FC2500T - 17.8 & 20.4           | . 1    |
| CENTER SECTION EXTENSION - MODELS FC2500T - 23.0 & 25.8 | . 2    |
| MODEL FC2500T - 17.8                                    | . 3    |
| MODEL FC2500T - 20.4                                    | . 4    |
| MODEL FC2500T - 23.0 & 25.8                             | . 5    |
| MODEL FC2500T - 24.4                                    | . 6    |
| DRAWBAR ASSEMBLY                                        | . 7    |
| HYDRAULIC WING LIFT ASSEMBLY                            | . 8    |
| HYDRAULIC WHEEL LIFT ASSEMBLY                           | . 9    |
| TINES                                                   | . 10   |
| SHARES                                                  | . 11   |
| WHEEL ASSEMBLY                                          | 12     |
| HYDRAULIC CYLINDERS - WING LIFT                         | 13     |
| HYDRAULIC CYLINDERS - WHEEL LIFT                        | 14, 15 |
| OPTIONAL EQUIPMENT                                      |        |
| TANDEM WHEEL ASSEMBLY                                   | 16     |
| DOUBLE ROLLING HARROWS                                  | 17     |
| LEVELLING PLANKS                                        | 18     |
| MUDDE DAD ETAKERD UNDDOME                               |        |