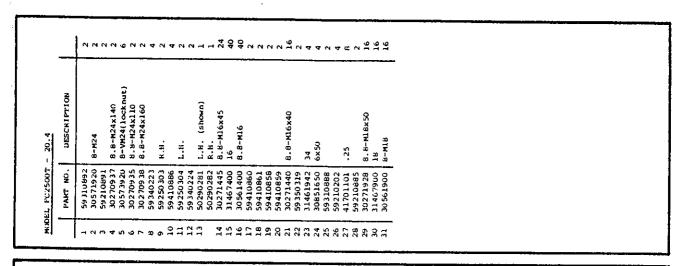

| _                 | $\frac{1}{1}$ |            | ~        |            | _ 4      | · m       | ٦,         | -           | 7        |          | -          |          | 4        |
|-------------------|---------------|------------|----------|------------|----------|-----------|------------|-------------|----------|----------|------------|----------|----------|
| NO. 1 DESCRIPTION | NOT S STORM   | #36        |          | 1,125x5.0  | 5x40     | 1-125x6.0 |            | 8-1.125x8.0 | 1.125    |          | 8.8-M16x50 | 17       | 8-M16    |
| PART NO           |               | 30571955   | 59310901 | 30867066   | 30851640 | 30867048  | 50290287   | 30279212    | 30564809 | 59280669 | 30271450   | 31461400 | 30561400 |
|                   | 1.            | <b>-</b> N | ۳        | <b>4</b> n |          | 7         | <b>a</b> 4 | 91          | 11:      | 12       | 14         | 15       | 17       |