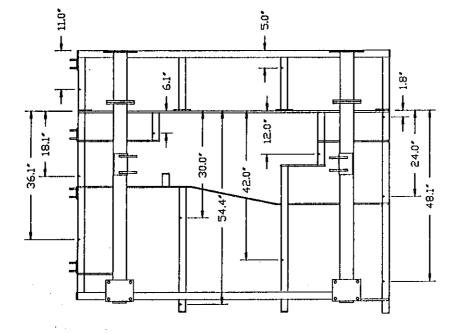

## TABLE OF CONTENTS

|                                                         | rage   |
|---------------------------------------------------------|--------|
| CENTER SECTION - MODELS FC2500T - 17.8 & 20.4           | . 1    |
| CENTER SECTION EXTENSION - MODELS FC2500T - 23.0 & 25.8 | . 2    |
| MODEL FC2500T - 17.8                                    | . 3    |
| MODEL FC2500T - 20.4                                    | . 4    |
| MODEL FC2500T - 23.0 & 25.8                             | . 5    |
| MODEL FC2500T - 24.4                                    | . 6    |
| DRAWBAR ASSEMBLY                                        | . 7    |
| HYDRAULIC WING LIFT ASSEMBLY                            | . 8    |
| HYDRAULIC WHEEL LIFT ASSEMBLY                           | . 9    |
| TINES                                                   | . 10   |
| SHARES                                                  | . 11   |
| WHEEL ASSEMBLY                                          | 12     |
| HYDRAULIC CYLINDERS - WING LIFT                         | 13     |
| HYDRAULIC CYLINDERS - WHEEL LIFT                        | 14, 15 |
| OPTIONAL EQUIPMENT                                      |        |
| TANDEM WHEEL ASSEMBLY                                   | 16     |
| DOUBLE ROLLING HARROWS                                  | 17     |
| LEVELLING PLANKS                                        | 18     |
| MUDDE DAD ETAKERD UNDDOME                               |        |