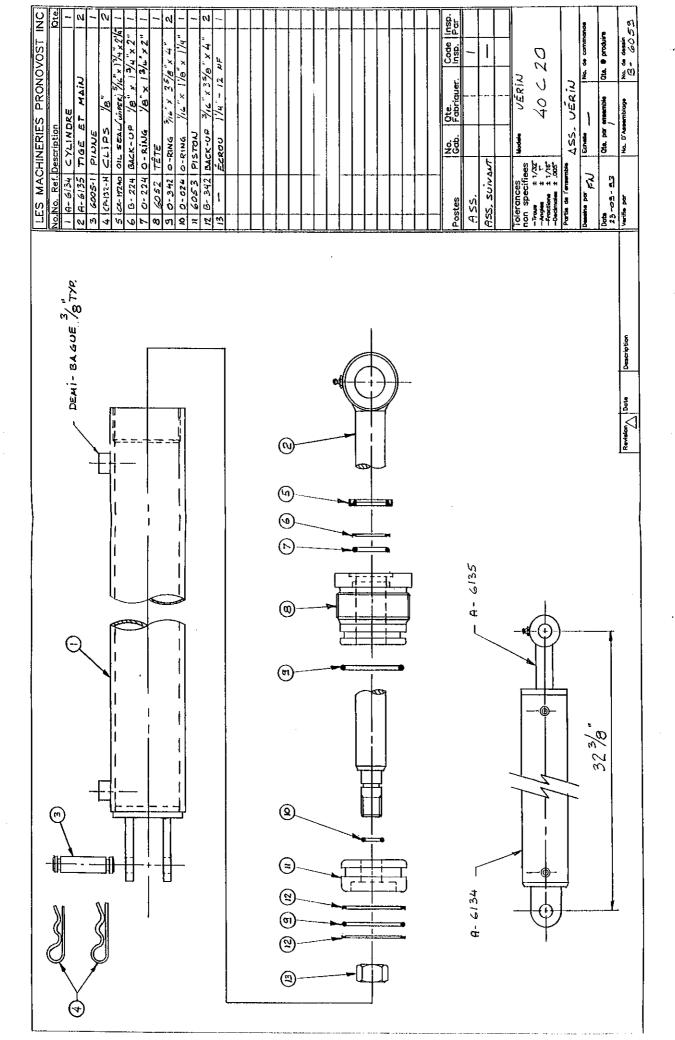

| -        | r.       | 4        | 7        |
|-------------------|-------------|----------|----------|----------|----------|----------|------|----------|----------|----------|----------|----------|----------|----------|----------|
| CYLINDER (AA-480) | DESCRIPTION | 102×203  |          |          |          |          |      |          |          |          |          |          |          |          | Seal Kit |
|                   | PART NO.    | 59280688 | 50280729 | 50280727 | 59280730 | 59280731 | 2807 | 50280733 | 50280734 | 59280735 | 59280717 | 59280736 | 59280689 | 59380690 | 57880739 |
| _                 |             |          | 7        | 7        | ۳        | 4        | 'n   | 9        | ^        | œ        | ď        | 9        | 77       | 77       | 7        |









|          | _           | V 4                  | 2         | 9 4        | 9 9   | 9   | 8  | 8      | 5   | 7  | 7 - | 7 7               | 7 4  | 4 4    | 2 |
|----------|-------------|----------------------|-----------|------------|-------|-----|----|--------|-----|----|-----|-------------------|------|--------|---|
| ASSEMBLY | DESCRIPTION |                      | 8.8-M6x45 | B.B-MIGX50 | 6-M18 | .25 | 16 | .B-M16 |     |    | `   | 27 H/E OF LYDEN-B | ort) |        |   |
| 1        | PART NO.    | 59210889<br>59210202 |           | _          |       | _   |    |        |     |    |     |                   |      |        |   |
| 테        | ١           | 4 71                 | m •       | \$ 45      | 9     | _   | ω  | σ,     | ₹ : | 1. | 1:  | : 2               |      | •<br>• | 9