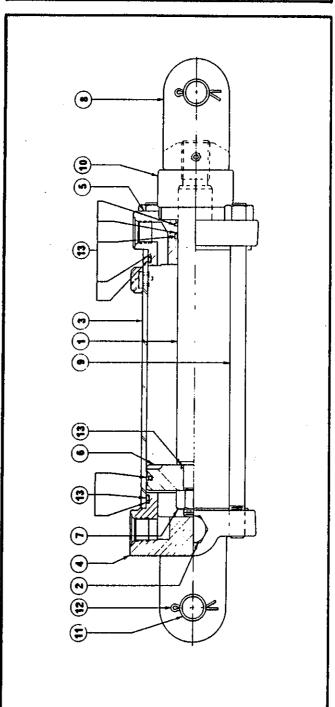

|                | _           | <u>анааа</u>                                             | 4444                                         |
|----------------|-------------|----------------------------------------------------------|----------------------------------------------|
| CYLINDER       | DESCRIPTION |                                                          | Seal Kit                                     |
| HYDRAULIC CYLI | PART NO.    | 59282334<br>59280997<br>50282421<br>50280740<br>50280745 | 50280999<br>50281000<br>50280744<br>57881001 |
| HXD            |             | 4224                                                     | 2 <b>4</b> L 8                               |