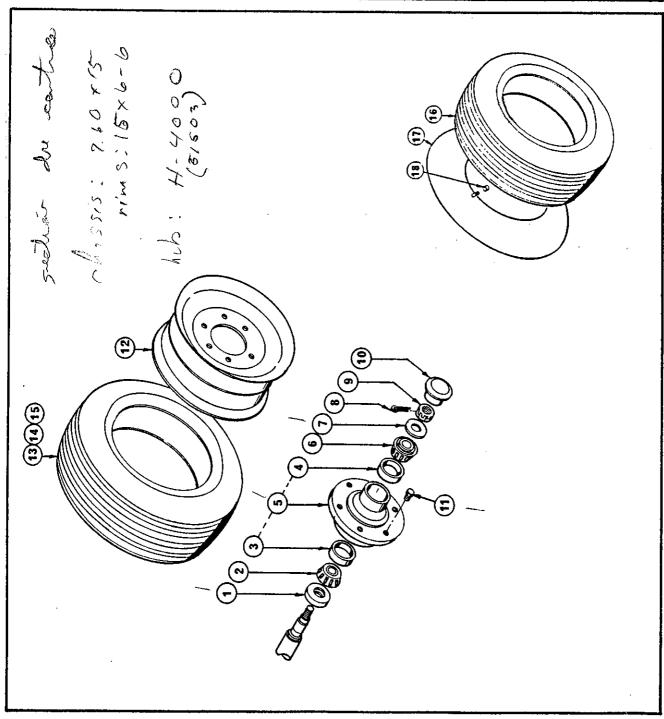

|                            |                                                                                                                                                                                                         | манн                                                          |
|----------------------------|---------------------------------------------------------------------------------------------------------------------------------------------------------------------------------------------------------|---------------------------------------------------------------|
| ASSEMBLY<br>DESCRIPTION    | c/w 344 .188x1.25 .875-14 .500-20x1.00 (single) 15x8 (tandem) 7.61-15 (single) (single) (single)                                                                                                        | DESCRIPTION<br>7.60-15<br>9.5L-15<br>7.60-15<br>9.5L-15       |
| WHEEL AND TIRE<br>PART NO. | 57880449<br>40125044<br>40125043<br>40126023<br>5480701<br>40125001<br>30451923<br>30557100<br>55480407<br>57882322<br>57880800<br>57880800<br>57880800<br>57880800<br>57880800<br>57880800<br>57880800 | TIRE WITH TUBE 16 59280860 16 5782322 17 57880806 18 57890704 |