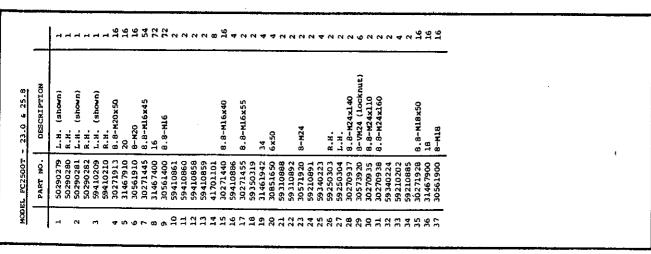

|                                       |              | , 9 <u>.</u> | 91       | 9 9   | 2 2 | 12    | N          |
|---------------------------------------|--------------|--------------|----------|-------|-----|-------|------------|
| SECTION EXTENSION ACT NO. DESCRIPTION | L.H. (shown) | 8.8-M20x50   | 23       | 8-M20 | 16  | B-M16 | 8.8-M16x55 |
| FART NO.                              | 50290279     |              |          |       |     |       |            |
|                                       | ~            | 7            | <u>س</u> | 4 r   | 9   | ~     | 0          |