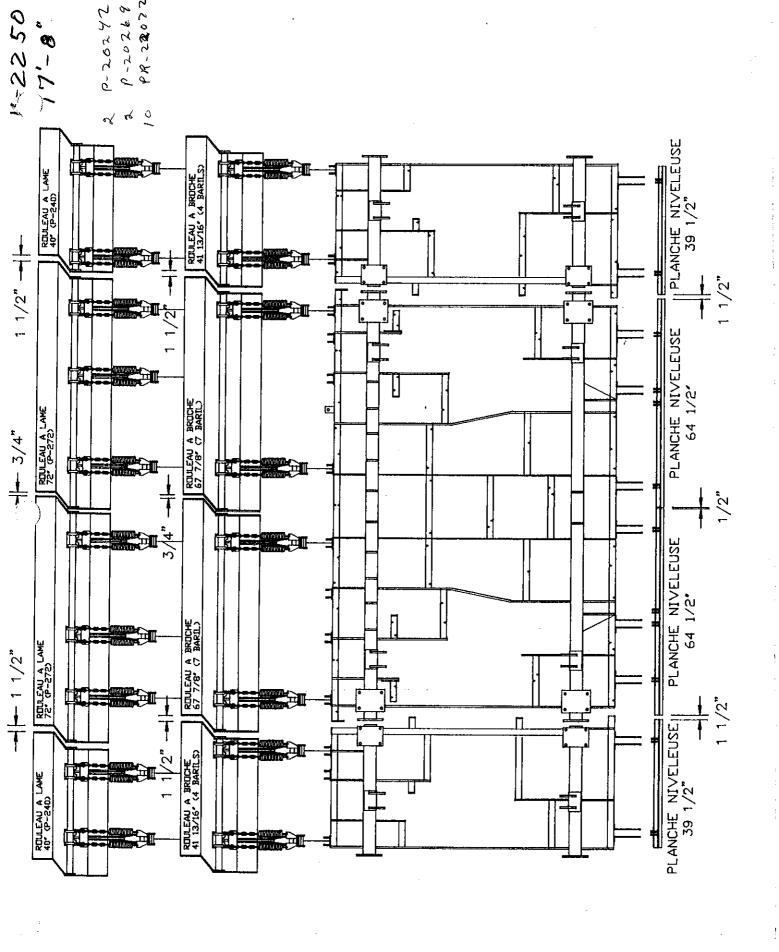

| -                | 25.8        | 36           | 7 7      | 36               | 12       | 12       | 24       | 3            | 9        | 24       | 24       | 12       | 24       | 12           | 24                | : :            | 1:           | 7         |   |
|------------------|-------------|--------------|----------|------------------|----------|----------|----------|--------------|----------|----------|----------|----------|----------|--------------|-------------------|----------------|--------------|-----------|---|
| _                | 23.0        | œ,           | 9 9      | 8                | 97       | 01       | 20       | ß            | ß        | 20       | 8        | 10       | 2        | 97           | 2                 | 2              | 2 -          | 3         |   |
|                  | 20.5        | 24           | 20 60    | 24               | 8        | 0        | 16       | <del>2</del> | 8        | 91       | 92       | 00       | 36       | 9            | 16                |                |              | ,         |   |
| গ্ৰ              | DESCRIPTION | 5500-13×3.50 |          | .500-13(locknut) |          | R.H. 'B" |          | .50          |          |          |          |          |          | 5500-13x3.00 | .625-11 (locknut) | 5- 625-11v3 00 | 5- 625-11-25 | Son Chart |   |
| LEVELLING PLANKS | PART NO.    | 30279091     | 59280712 | 30564800         | 59263131 | 59263132 | 59340134 | 31451801     | 30589800 | 59240093 | 59240094 | 59250513 | 59250512 | 30279089     | 30564805          | 30279122       | 30.79119     |           |   |
|                  |             | -            | 4 (7)    | 4                | 2        | 9        | ۲ .      | 89           | 6        | 20       | 1        | 77       | 13       | 14           | 15                | 9              | 1            | α.        | : |