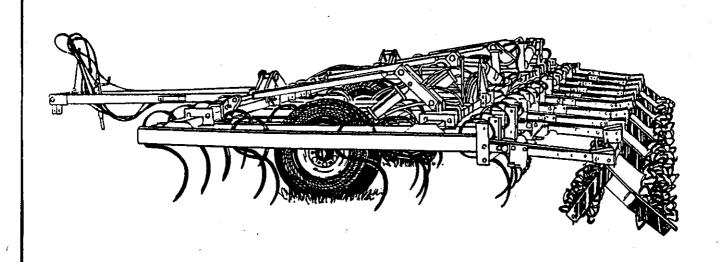

€ -

64 W













## spare parts list pièces détachées

P 2250T



50001113

## TABLE OF CONTENTS

|                                                         | rage   |
|---------------------------------------------------------|--------|
| CENTER SECTION - MODELS FC2500T - 17.8 & 20.4           | . 1    |
| CENTER SECTION EXTENSION - MODELS FC2500T - 23.0 & 25.8 | . 2    |
| MODEL FC2500T - 17.8                                    | . 3    |
| MODEL FC2500T - 20.4                                    | . 4    |
| MODEL FC2500T - 23.0 & 25.8                             | . 5    |
| MODEL FC2500T - 24.4                                    | . 6    |
| DRAWBAR ASSEMBLY                                        | . 7    |
| HYDRAULIC WING LIFT ASSEMBLY                            | . 8    |
| HYDRAULIC WHEEL LIFT ASSEMBLY                           | . 9    |
| TINES