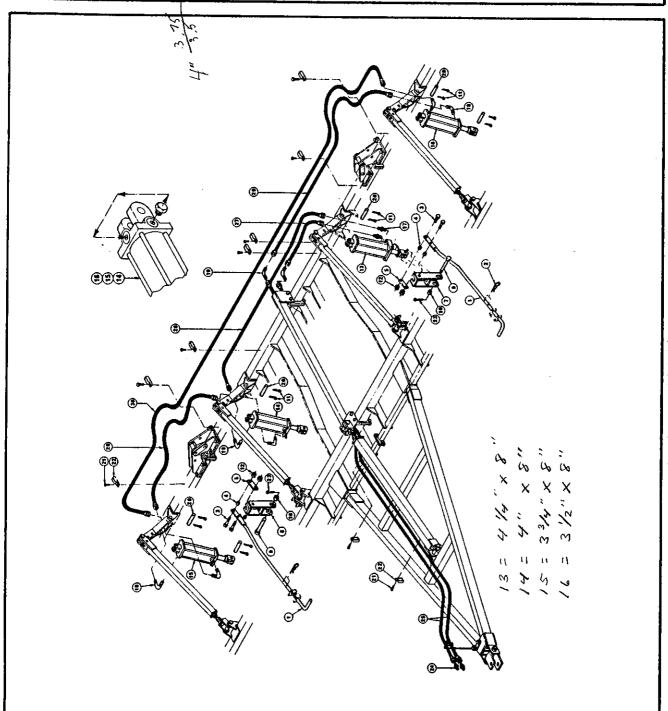

## TABLE OF CONTENTS

|                                                         | rage   |
|---------------------------------------------------------|--------|
| CENTER SECTION - MODELS FC2500T - 17.8 & 20.4           | . 1    |
| CENTER SECTION EXTENSION - MODELS FC2500T - 23.0 & 25.8 | . 2    |
| MODEL FC2500T - 17.8                                    | . 3    |
| MODEL FC2500T - 20.4                                    | . 4    |
| MODEL FC2500T - 23.0 & 25.8                             | . 5    |
| MODEL FC2500T - 24.4                                    | . 6    |
| DRAWBAR ASSEMBLY                                        | . 7    |
| HYDRAULIC WING LIFT ASSEMBLY                            | . 8    |
| HYDRAULIC WHEEL LIFT ASSEMBLY                           | . 9    |
| TINES                                                   | . 10   |
| SHARES                                                  | . 11   |
| WHEEL ASSEMBLY                                          | 12     |
| HYDRAULIC CYLINDERS - WING LIFT                         | 13     |
| HYDRAULIC CYLINDERS - WHEEL LIFT                        | 14, 15 |
| OPTIONAL EQUIPMENT                                      |        |
| TANDEM WHEEL ASSEMBLY                                   | 16     |
| DOUBLE ROLLING HARROWS                                  | 17     |
| LEVELLING PLANKS                                        | 18     |
| MUDDE DAD ETAKERD UNDDOME                               |        |