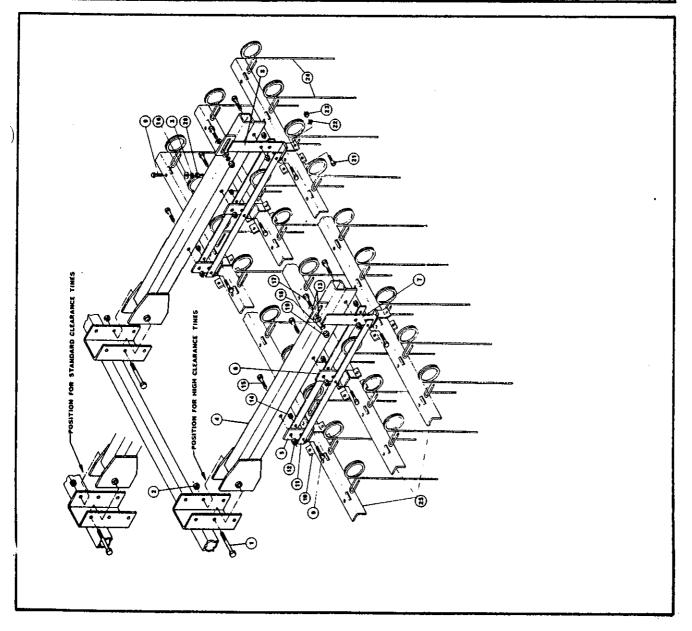

## TABLE OF CONTENTS

|                                                         | rage   |
|---------------------------------------------------------|--------|
| CENTER SECTION - MODELS FC2500T - 17.8 & 20.4           | . 1    |
| CENTER SECTION EXTENSION - MODELS FC2500T - 23.0 & 25.8 | . 2    |
| MODEL FC2500T - 17.8                                    | . 3    |
| MODEL FC2500T - 20.4                                    | . 4    |
| MODEL FC2500T - 23.0 & 25.8                             | . 5    |
| MODEL FC2500T - 24.4                                    | . 6    |
| DRAWBAR ASSEMBLY                                        | . 7    |
| HYDRAULIC WING LIFT ASSEMBLY                            | . 8    |
| HYDRAULIC WHEEL LIFT ASSEMBLY                           | . 9    |
| TINES                                                   | . 10   |
| SHARES                                                  | . 11   |
| WHEEL ASSEMBLY                                          | 12     |
| HYDRAULIC CYLINDERS - WING LIFT                         | 13     |
| HYDRAULIC CYLINDERS - WHEEL LIFT                        | 14, 15 |
| OPTIONAL EQUIPMENT                                      |        |
| TANDEM WHEEL ASSEMBLY                                   | 16     |
| DOUBLE ROLLING HARROWS                                  | 17     |
| LEVELLING PLANKS                                        | 18     |
| MUDDE DAD ETAKERD UNDDOME                               |        |