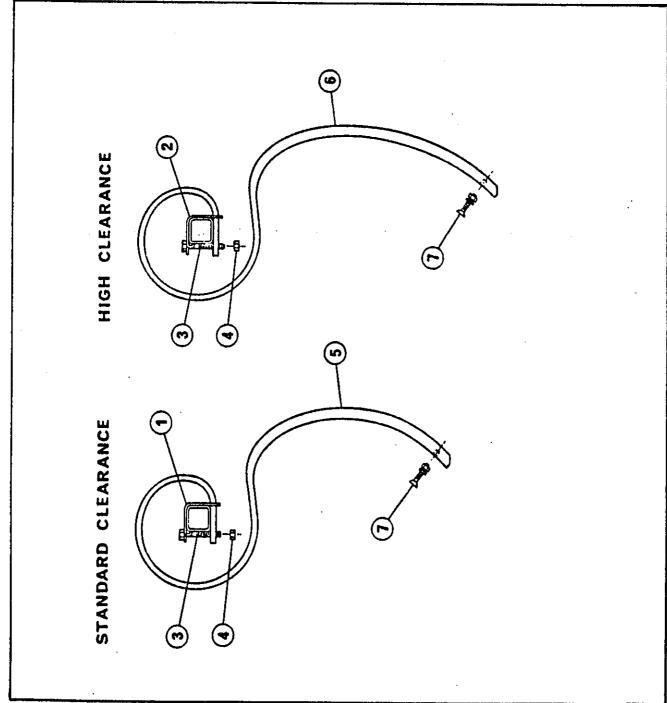

|             |   | n -      | . 4      | *        | 4 1        | 7 :      | 1.       | 4 0      | . ^      | 4        | 8        | 8        | 4        | 7        | <u>,                                      </u> | 7        | ,        | ~              | ۸.       | ~        | ₹.         | 4        | 4        | 20.4               |             | ئا       | 4 6      | v 10     |   | 25.8               |             | Ŀ | 7 6      | 174      | •           |
|-------------|---|----------|----------|----------|------------|----------|----------|----------|----------|----------|----------|----------|----------|----------|------------------------------------------------|----------|----------|----------------|----------|----------|------------|----------|----------|--------------------|-------------|----------|----------|----------|---|--------------------|-------------|---|----------|----------|-------------|
| DESCRIPTION |   | 50290333 |          | ×180     | 32.0x216.0 | 34       | 6x50     | 07027000 |          | -625-11  |          | .625-11  |          |          | .25x.75                                        |          |          | .56250NPT(Mx2) | 28       | 5x40     | 8.8-M16x40 | 16       | 8.8-M16  | - FC2500T - 17.8 £ | DESCRIPTION | 200000   | 5.25     | .25x48   |   | - FC2500T - 23.0 & | DESCRIPTION | Ľ | .25x276  | .25x66 - |             |
| PART NO.    |   | 59282334 | ((105265 | 59350319 | 59350318   | 31461942 | 30851650 | 80504103 | 50467039 | 59340084 | 31467400 | 30589100 | 38621238 | 38622016 | 30392020                                       | 59210932 | 59382381 | 38622410       | 31461928 | 30851540 | 30271440   | 31467400 | 30561400 | HYDRAULIC HOSES    | PART NO.    | 99610103 | 50264363 | 50282370 | 2 | HYDRAULIC HOSES    | PART NO.    |   | 50282369 | 50282371 | 1107070     |
| _           | Γ | ٦,       | ٧.       | 4        | 'n         | ، و      |          | <b>.</b> |          | 1 :      |          |          | 7        | 15       | 91                                             | 7        | 18       | 51             | ឌ        | 7,       | 52         | 92       | 27       | HYDR               | -           | 5        | 3 7      | 7 %      | : | HYDR               |             | 1 | 2 5      | 52       | <del></del> |

| _           | ľ        | 1 N P                 | 7 4      | Α-       | <del>-</del> - | N (      | 7 77     | 4        |          |          |          | y v      | N        | 9         | 1        | NN                        |                  | _        | ľ        | l ল       | <i>н</i> . |          |          |                  | _       | ſ        | • ~       | 4        |               | -         | œ.l                 | _           | 74       |          | ٦,       | ٠,        | +              |   |
|-------------|----------|-----------------------|----------|----------|----------------|----------|----------|----------|----------|----------|----------|----------|----------|-----------|----------|---------------------------|------------------|----------|----------|-----------|------------|----------|----------|------------------|---------|----------|-----------|----------|---------------|-----------|---------------------|-------------|----------|----------|----------|-----------|----------------|---|
| DESCRIPTION |          | 0<br>0<br>0           | ř.       |          |                |          |          | 13.6.71  | 7,       |          | ní<br>X  | 91-      |          | . 3C ~03C |          | 5x40<br>.75-1650NPT (Mx2) | - FC2500T - 17.8 |          | .375x276 | .375x132, | .375x66 ·  | .375x120 | .375x252 | - FC2500T - 20.4 |         | 375×276  | . 375x132 | 375x66   | .375x138 - 78 | 375×288 - | FC2500T - 23.0 & 25 | DESCRIPTION | .375x276 | .375x132 | 1        | - 97TXC/T | .375x312 + 24" |   |
| PART NO. D  | 59210980 | \$9380008<br>59380008 | 59350856 | 59250858 | 59210924       | 59340302 | 59380690 | 30572800 | 59280688 | 59280796 | 59282333 | 38621231 | 38621294 | 59280689  | 59382380 | 30851540                  | ULIC HOSES       | On state | 50282377 | 50282536  | 50282535   | 50281308 | 50282603 | RAULIC HOSES .   | ON SORO | 50282377 | 50282536  | 50282535 | 50282374      | 50282602  | ULIC HOSES -        | PART NO.    | 50282377 | 50282536 | 50282535 | 50282326  | 50282601       | • |
|             | _        |                       | 4        | 2 (      | . 00           | 6 0      | 1        | 212      | 14       | 57       | 16       | : 87     | 52       | 8 5       | 22       | 2 2                       | HYDRAULIC        | _        | Į,       | 92        | 27         | 2 2      | <u>۾</u> | HYDRA            |         | ľ        | 56        | 2 0      | . o           | 2         | HYDRAULIC           | _           | 55       | و ور     | . 9      |           | R              |   |