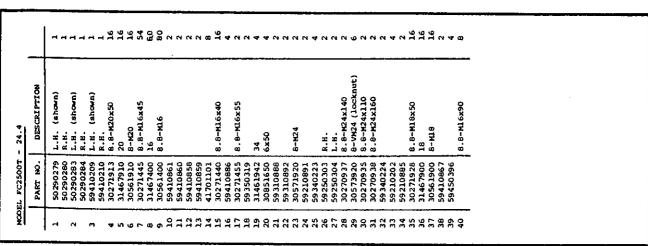

|                                       |              | , 9 <u>.</u> | 91       | 9 9   | 2 2 | 12    | N          |
|---------------------------------------|--------------|--------------|----------|-------|-----|-------|------------|
| SECTION EXTENSION ACT NO. DESCRIPTION | L.H. (shown) | 8.8-M20x50   | 23       | 8-M20 | 16  | B-M16 | 8.8-M16x55 |
| FART NO.                              | 50290279     |              |          |       |     |       |            |
|                                       | ~            | 7            | <u>س</u> | 4 r   | 9   | ~     | 0          |