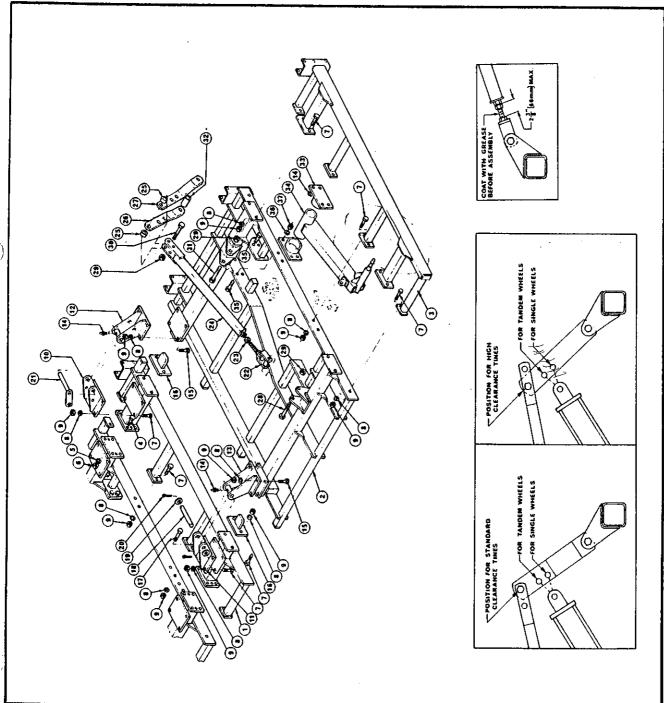

|                                       |              | , 9 <u>.</u> | 91       | 9 9   | 2 2 | 12    | N          |
|---------------------------------------|--------------|--------------|----------|-------|-----|-------|------------|
| SECTION EXTENSION ACT NO. DESCRIPTION | L.H. (shown) | 8.8-M20x50   | 23       | 8-M20 | 16  | B-M16 | 8.8-M16x55 |
| FART NO.                              | 50290279     |              |          |       |     |       |            |
|                                       | ~            | 7            | <u>س</u> | 4 r   | 9   | ~     | 0          |