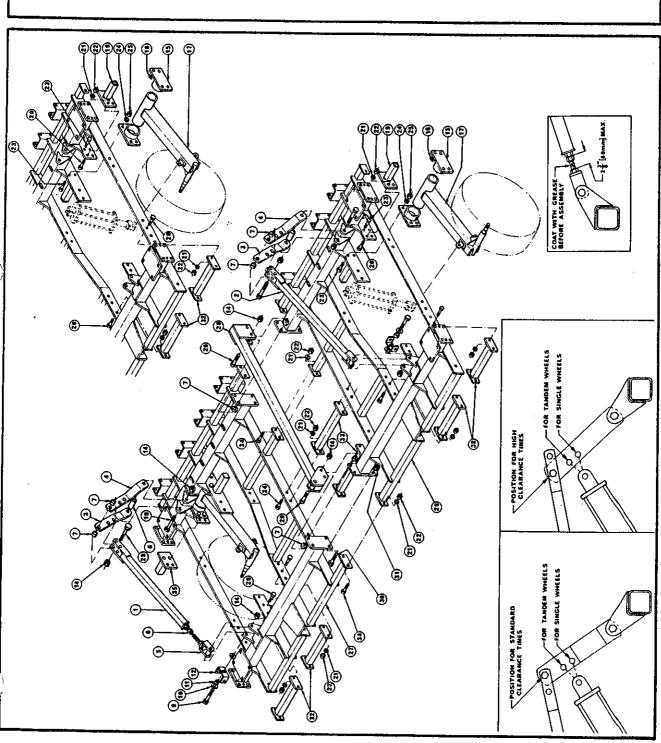

## TABLE OF CONTENTS

|                                                         | rage   |
|---------------------------------------------------------|--------|
| CENTER SECTION - MODELS FC2500T - 17.8 & 20.4           | . 1    |
| CENTER SECTION EXTENSION - MODELS FC2500T - 23.0 & 25.8 | . 2    |
| MODEL FC2500T - 17.8                                    | . 3    |
| MODEL FC2500T - 20.4                                    | . 4    |
| MODEL FC2500T - 23.0 & 25.8                             | . 5    |
| MODEL FC2500T - 24.4                                    | . 6    |
| DRAWBAR ASSEMBLY                                        | . 7    |
| HYDRAULIC WING LIFT ASSEMBLY                            | . 8    |
| HYDRAULIC WHEEL LIFT ASSEMBLY                           | . 9    |
| TINES                                                   | . 10   |
| SHARES                                                  | . 11   |
| WHEEL ASSEMBLY                                          | 12     |
| HYDRAULIC CYLINDERS - WING LIFT                         | 13     |
| HYDRAULIC CYLINDERS - WHEEL LIFT                        | 14, 15 |
| OPTIONAL EQUIPMENT                                      |        |
| TANDEM WHEEL ASSEMBLY                                   | 16     |
| DOUBLE ROLLING HARROWS                                  | 17     |
| LEVELLING PLANKS                                        | 18     |
| MUDDE DAD ETAKERD UNDDOME                               |        |