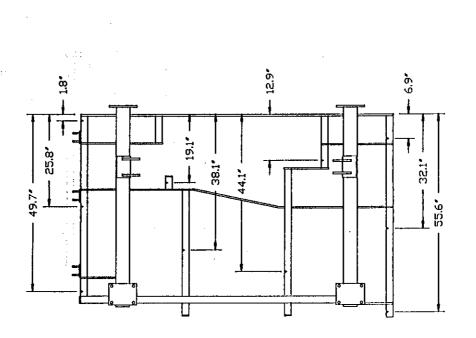

## TABLE OF CONTENTS

|                                                         | rage   |
|---------------------------------------------------------|--------|
| CENTER SECTION - MODELS FC2500T - 17.8 & 20.4           | . 1    |
| CENTER SECTION EXTENSION - MODELS FC2500T - 23.0 & 25.8 | . 2    |
| MODEL FC2500T - 17.8                                    | . 3    |
| MODEL FC2500T - 20.4                                    | . 4    |
| MODEL FC2500T - 23.0 & 25.8                             | . 5    |
| MODEL FC2500T - 24.4                                    | . 6    |
| DRAWBAR ASSEMBLY                                        | . 7    |
| HYDRAULIC WING LIFT ASSEMBLY                            | . 8    |
| HYDRAULIC WHEEL LIFT ASSEMBLY                           | . 9    |
| TINES                                                   | . 10   |
| SHARES                                                  | . 11   |
| WHEEL ASSEMBLY                                          | 12     |
| HYDRAULIC CYLINDERS - WING LIFT                         | 13     |
| HYDRAULIC CYLINDERS - WHEEL LIFT                        | 14, 15 |
| OPTIONAL EQUIPMENT                                      |        |
| TANDEM WHEEL ASSEMBLY                                   | 16     |
| DOUBLE ROLLING HARROWS                                  | 17     |
| LEVELLING PLANKS                                        | 18     |
| MUDDE DAD ETAKERD UNDDOME                               |        |