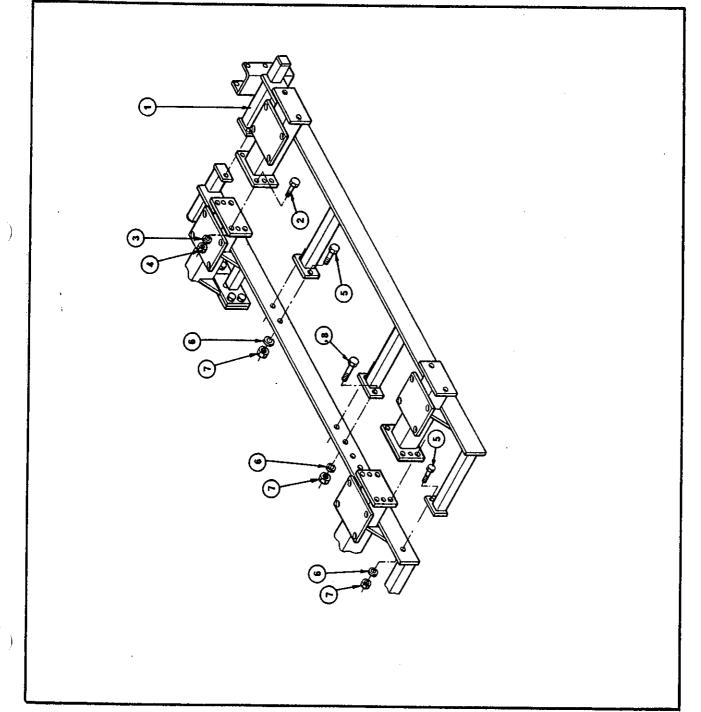

|                                       |              | , 9 <u>.</u> | 91       | 9 9   | 2 2 | 12    | N          |
|---------------------------------------|--------------|--------------|----------|-------|-----|-------|------------|
| SECTION EXTENSION ACT NO. DESCRIPTION | L.H. (shown) | 8.8-M20x50   | 23       | 8-M20 | 16  | B-M16 | 8.8-M16x55 |
| FART NO.                              | 50290279     |              |          |       |     |       |            |
|                                       | ~            | 7            | <u>س</u> | 4 r   | 9   | ~     | 0          |