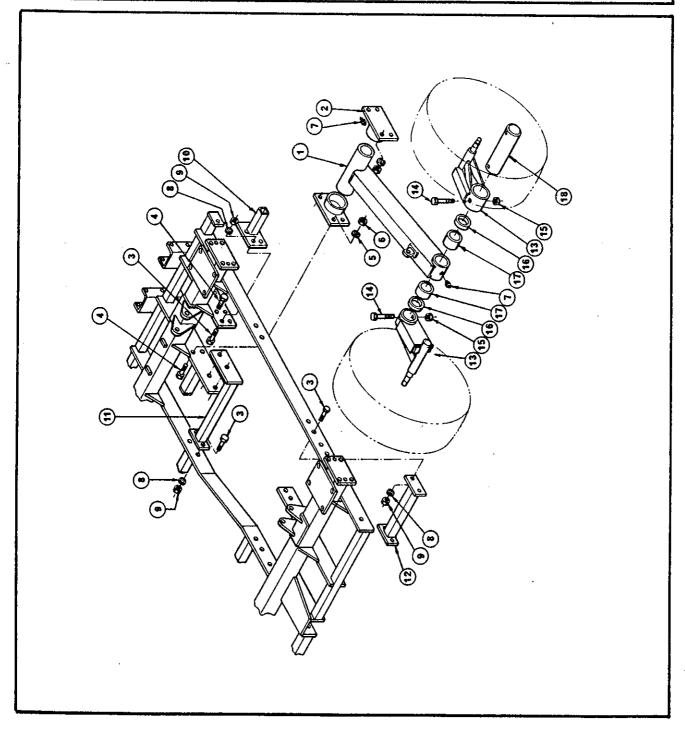

| _           | V 4                  | 2         | 9 4        | 9 9   | 9   | 8  | 8      | 5   | 7  | 7 - | 7 7               | 7 4  | 4 4    | 2 |
|----------|-------------|----------------------|-----------|------------|-------|-----|----|--------|-----|----|-----|-------------------|------|--------|---|
| ASSEMBLY | DESCRIPTION |                      | 8.8-M6x45 | B.B-MIGX50 | 6-M18 | .25 | 16 | .B-M16 |     |    | `   | 27 H/E OF LYDEN-B | ort) |        |   |
| 1        | PART NO.    | 59210889<br>59210202 |           | _          |       | _   |    |        |     |    |     |                   |      |        |   |
| 테        | ١           | 4 71                 | m •       | \$ 45      | 9     | _   | ω  | σ,     | ₹ : | 1. | 1:  | : 2               |      | •<br>• | 9 |



| 25.8        | 2 5 6 10 10 20 20 20 20 20 20 20 20 20 20 20 20 20