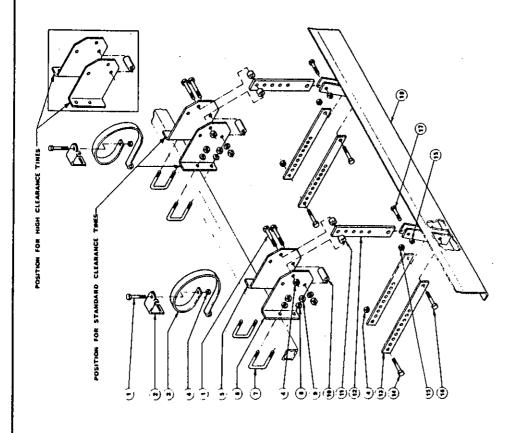

## TABLE OF CONTENTS

|                                                         | rage   |
|---------------------------------------------------------|--------|
| CENTER SECTION - MODELS FC2500T - 17.8 & 20.4           | . 1    |
| CENTER SECTION EXTENSION - MODELS FC2500T - 23.0 & 25.8 | . 2    |
| MODEL FC2500T - 17.8                                    | . 3    |
| MODEL FC2500T - 20.4                                    | . 4    |
| MODEL FC2500T - 23.0 & 25.8                             | . 5    |
| MODEL FC2500T - 24.4                                    | . 6    |
| DRAWBAR ASSEMBLY                                        | . 7    |
| HYDRAULIC WING LIFT ASSEMBLY                            | . 8    |
| HYDRAULIC WHEEL LIFT ASSEMBLY                           | . 9    |
| TINES                                                   | . 10   |
| SHARES                                                  | . 11   |
| WHEEL ASSEMBLY                                          | 12     |
| HYDRAULIC CYLINDERS - WING LIFT                         | 13     |
| HYDRAULIC CYLINDERS - WHEEL LIFT                        | 14, 15 |
| OPTIONAL EQUIPMENT                                      |        |
| TANDEM WHEEL ASSEMBLY                                   | 16     |
| DOUBLE ROLLING HARROWS                                  | 17     |
| LEVELLING PLANKS                                        | 18     |
| MUDDE DAD ETAKERD UNDDOME                               |        |