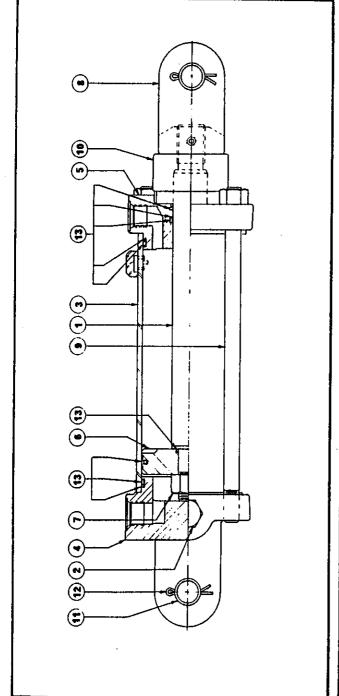

|                            |             | <br> -   | 7        | -        | -        | 7        | -п       | ~        | -        | ٦        | 4        | ,-I      | 7        | 4        | -         | - |  |
|----------------------------|-------------|----------|----------|----------|----------|----------|----------|----------|----------|----------|----------|----------|----------|----------|-----------|---|--|
| HYDRAULIC CYLINDER (AA-33) | DESCRIPTION | 95x203   |          |          |          |          |          |          | •        | X am     |          |          |          |          | Seal Kit) |   |  |
| KAULIC CYLI                | PART NO.    | 59280796 | 50280729 | 50280727 | 59280808 | 59280809 | 50280810 | 50280811 | 50280734 | 59280735 | 59280717 | 59280736 | 59280689 | 59380690 | 57880812  |   |  |
| QZ<br>E                    |             |          | -        | 7        | m        | 4        | 5        | φ        | ~        | (-)      | 6        | 20       | 7        | ဌ(       | <u>a</u>  | • |  |

|                   |             | 1        | _        | -        |          | -        | 7    | -        | -        |          | 4        | -        | r.       | 4        | 7        |
|-------------------|-------------|----------|----------|----------|----------|----------|------|----------|----------|----------|----------|----------|----------|----------|----------|
| CYLINDER (AA-480) | DESCRIPTION | 102×203  |          |          |          |          |      |          |          |          |          |          |          |          | Seal Kit |
|                   | PART NO.    | 59280688 | 50280729 | 50280727 | 59280730 | 59280731 | 2807 | 50280733 | 50280734 | 59280735 | 59280717 | 59280736 | 59280689 | 59380690 | 57880739 |
| _                 |             |          | 7        | 7        | ۳        | 4        | 'n   | 9        | ^        | œ        | ď        | 9        | 77       | 77       | 7        |