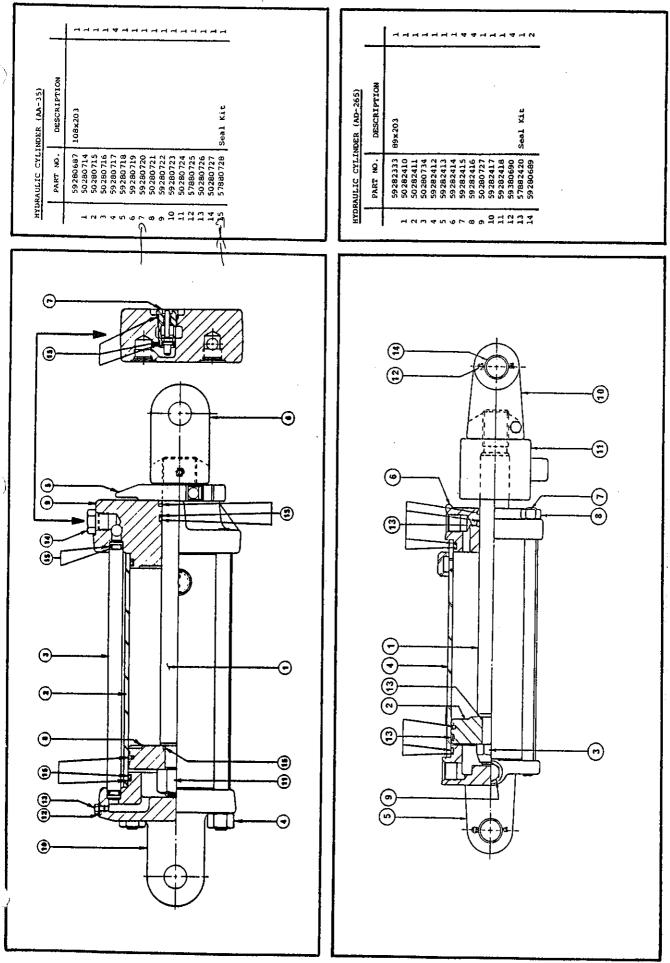

|                            |             | <br> -   | 7        | -        | -        | 7        | -п       | ~        | -        | ٦        | 4        | ,-I      | 7        | 4        | -         | - |  |
|----------------------------|-------------|----------|----------|----------|----------|----------|----------|----------|----------|----------|----------|----------|----------|----------|-----------|---|--|
| HYDRAULIC CYLINDER (AA-33) | DESCRIPTION | 95x203   |          |          |          |          |          |          | •        | X am     |          |          |          |          | Seal Kit) |   |  |
| KAULIC CYLI                | PART NO.    | 59280796 | 50280729 | 50280727 | 59280808 | 59280809 | 50280810 | 50280811 | 50280734 | 59280735 | 59280717 | 59280736 | 59280689 | 59380690 | 57880812  |   |  |
| QZ<br>E                    |             |          | -        | 7        | m        | 4        | 5        | φ        | ~        | (-)      | 6        | 20       | 7        | ဌ(       | <u>a</u>  | • |  |

|                   |             | 1        | _        | -        |          | -        | 7    | -        | -        |          | 4        | -        | r.       | 4        | 7        |
|-------------------|-------------|----------|----------|----------|----------|----------|------|----------|----------|----------|----------|----------|----------|----------|----------|
| CYLINDER (AA-480) | DESCRIPTION | 102×203  |          |          |          |          |      |          |          |          |          |          |          |          | Seal Kit |
|                   | PART NO.    | 59280688 | 50280729 | 50280727 | 59280730 | 59280731 | 2807 | 50280733 | 50280734 | 59280735 | 59280717 | 59280736 | 59280689 | 59380690 | 57880739 |
| _                 |             |          | 7        | 7        | ۳        | 4        | 'n   | 9        | ^        | œ        | ď        | 9        | 77       | 77       | 7        |