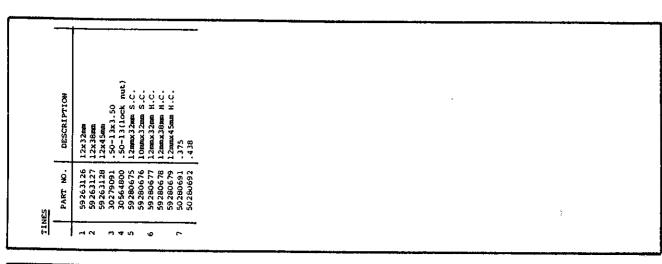

| _           | ľ        | 1 N P                 | 7 4      | Α-       | <del>-</del> - | N (      | 7 77     | 4        |          |          |          | y v      | N        | 9         | 1        | NN                        |                  | _        | ľ        | l ল       | <i>н</i> . |          |          |                  | _       | ſ        | • ~       | 4        |               | -         | œ.l                 | _           | 74       |          | ٦,       | ٠,        | +              |   |
|-------------|----------|-----------------------|----------|----------|----------------|----------|----------|----------|----------|----------|----------|----------|----------|-----------|----------|---------------------------|------------------|----------|----------|-----------|------------|----------|----------|------------------|---------|----------|-----------|----------|---------------|-----------|---------------------|-------------|----------|----------|----------|-----------|----------------|---|
| DESCRIPTION |          | 0<br>0<br>0           | ř.       |          |                |          |          | 13.6.71  | 7,       |          | ní<br>X  | 91-      |          | . 3C ~03C |          | 5x40<br>.75-1650NPT (Mx2) | - FC2500T - 17.8 |          | .375x276 | .375x132, | .375x66 ·  | .375x120 | .375x252 | - FC2500T - 20.4 |         | 375×276  | . 375x132 | 375x66   | .375x138 - 78 | 375×288 - | FC2500T - 23.0 & 25 | DESCRIPTION | .375x276 | .375x132 | 1        | - 97TXC/T | .375x312 + 24" |   |
| PART NO. D  | 59210980 | \$9380008<br>59380008 | 59350856 | 59250858 | 59210924       | 59340302 | 59380690 | 30572800 | 59280688 | 59280796 | 59282333 | 38621231 | 38621294 | 59280689  | 59382380 | 30851540                  | ULIC HOSES       | On state | 50282377 | 50282536  | 50282535   | 50281308 | 50282603 | RAULIC HOSES .   | ON SORO | 50282377 | 50282536  | 50282535 | 50282374      | 50282602  | ULIC HOSES -        | PART NO.    | 50282377 | 50282536 | 50282535 | 50282326  | 50282601       | • |
|             | _        |                       | 4        | 2 (      | . 00           | 6 0      | 1        | 212      | 14       | 57       | 16       | : 87     | 52       | 8 5       | 22       | 2 2                       | HYDRAULIC        | _        | Į,       | 92        | 27         | 2 2      | <u>۾</u> | HYDRA            |         | ľ        | 56        | 2 0      | . o           | 2         | HYDRAULIC           | _           | 55       | و ور     | . 9      |           | R              |   |