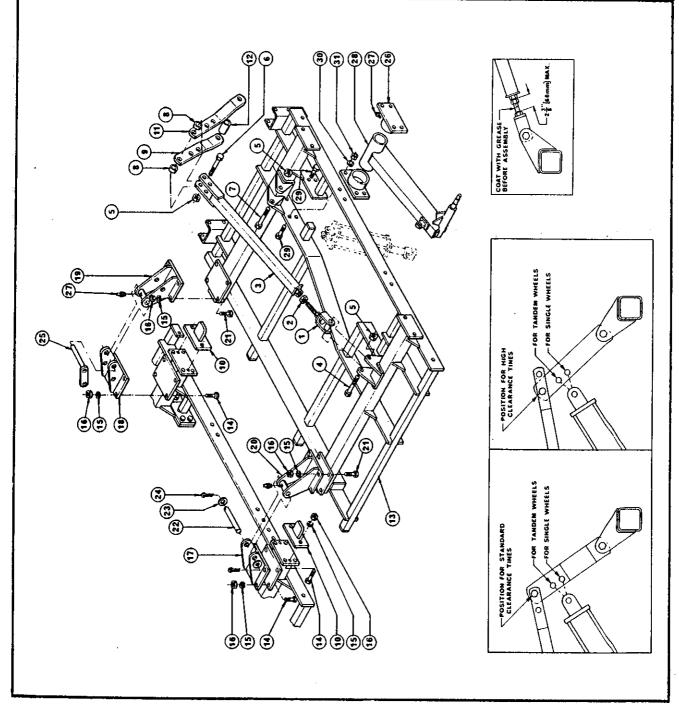

| _                 | $\frac{1}{1}$ |            | ~        |            | _ 4      | · m       | ٦,         | -           | 7        |          | -          |          | 4        |
|-------------------|---------------|------------|----------|------------|----------|-----------|------------|-------------|----------|----------|------------|----------|----------|
| NO. 1 DESCRIPTION | NOT S STORM   | #36        |          | 1,125x5.0  | 5x40     | 1-125x6.0 |            | 8-1.125x8.0 | 1.125    |          | 8.8-M16x50 | 17       | 8-M16    |
| PART NO           |               | 30571955   | 59310901 | 30867066   | 30851640 | 30867048  | 50290287   | 30279212    | 30564809 | 59280669 | 30271450   | 31461400 | 30561400 |
|                   | 1.            | <b>-</b> N | ۳        | <b>4</b> n |          | 7         | <b>a</b> 4 | 91          | 11:      | 12       | 14         | 15       | 17       |