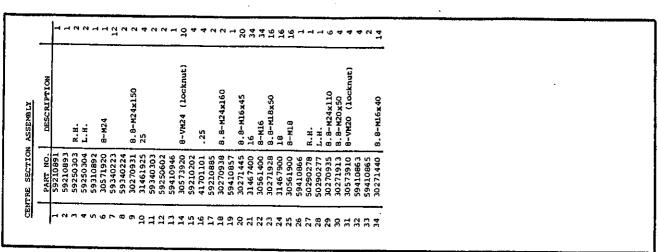

|          | _           | V 4                  | 2         | 9 4        | 9 9   | 9   | 8  | 8      | 5   | 7  | 7 - | 7 7               | 7 4  | 4 4    | 2 |
|----------|-------------|----------------------|-----------|------------|-------|-----|----|--------|-----|----|-----|-------------------|------|--------|---|
| ASSEMBLY | DESCRIPTION |                      | 8.8-M6x45 | B.B-MIGX50 | 6-M18 | .25 | 16 | .B-M16 |     |    | `   | 27 H/E OF LYDEN-B | ort) |        |   |
| 1        | PART NO.    | 59210889<br>59210202 |           | _          |       | _   |    |        |     |    |     |                   |      |        |   |
| 테        | ١           | 4 71                 | m •       | \$ 45      | 9     | _   | ω  | σ,     | ₹ : | 1. | 1:  | : 2               |      | •<br>• | 9 |