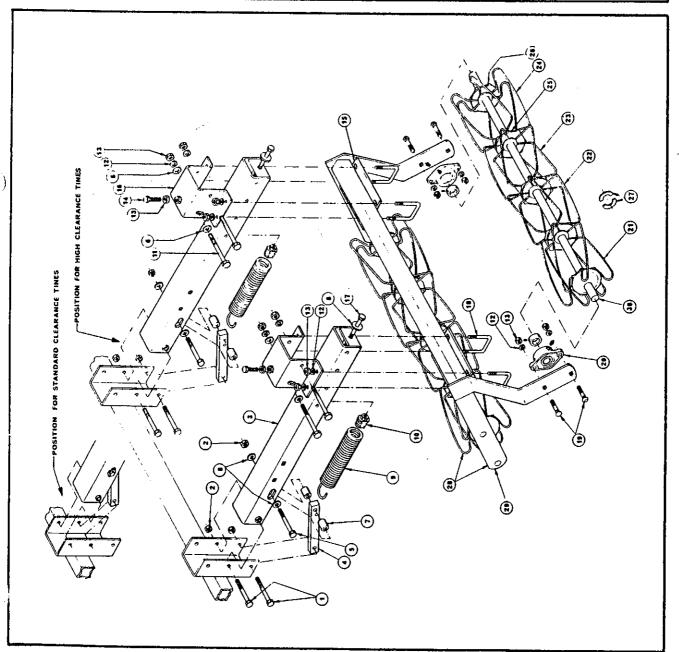

## TABLE OF CONTENTS

|                                                         | rage   |
|---------------------------------------------------------|--------|
| CENTER SECTION - MODELS FC2500T - 17.8 & 20.4           | . 1    |
| CENTER SECTION EXTENSION - MODELS FC2500T - 23.0 & 25.8 | . 2    |
| MODEL FC2500T - 17.8                                    | . 3    |
| MODEL FC2500T - 20.4                                    | . 4    |
| MODEL FC2500T - 23.0 & 25.8                             | . 5    |
| MODEL FC2500T - 24.4                                    | . 6    |
| DRAWBAR ASSEMBLY                                        | . 7    |
| HYDRAULIC WING LIFT ASSEMBLY                            | . 8    |
| HYDRAULIC WHEEL LIFT ASSEMBLY                           | . 9    |
| TINES                                                   | . 10   |
| SHARES                                                  | . 11   |
| WHEEL ASSEMBLY                                          | 12     |
| HYDRAULIC CYLINDERS - WING LIFT                         | 13     |
| HYDRAULIC CYLINDERS - WHEEL LIFT                        | 14, 15 |
| OPTIONAL EQUIPMENT                                      |        |
| TANDEM WHEEL ASSEMBLY                                   | 16     |
| DOUBLE ROLLING HARROWS                                  | 17     |
| LEVELLING PLANKS                                        | 18     |
| MUDDE DAD ETAKERD UNDDOME                               |        |