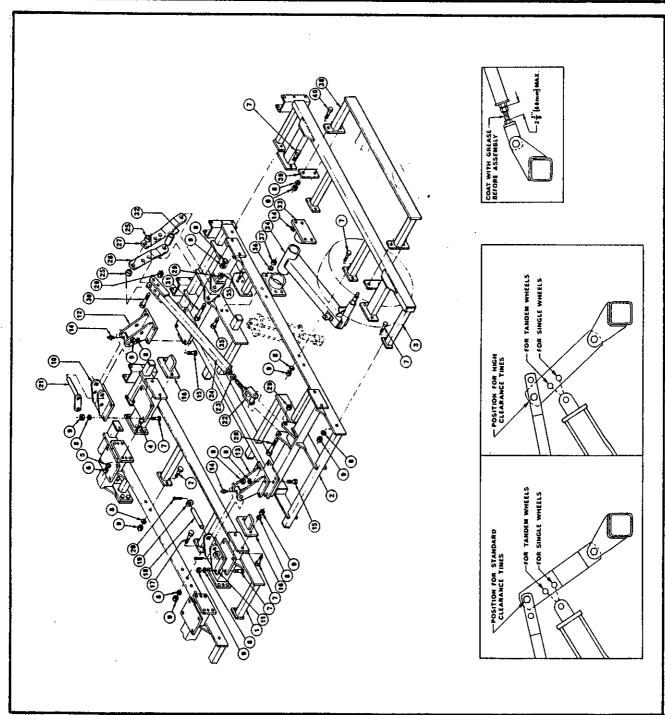

|              |           | CENTER SECTION |          |           |
|--------------|-----------|----------------|----------|-----------|
| MODEL NO.    | R.H. WING | R.H.           | L.H.     | L.H. WING |
| FC25001-17.8 | 59210850  | 59210849       | 59210848 | 59210851  |
| FC25007-20.4 | 59210854  | 59210849       | 59210848 | 59210855  |
| FC2500T-23.0 | 59210854  | 59210897       | 59210896 | 59210855  |
| FC25007-25.8 | 59230895  | 59210897       | 59210896 | 59210894  |
|              |           |                |          |           |