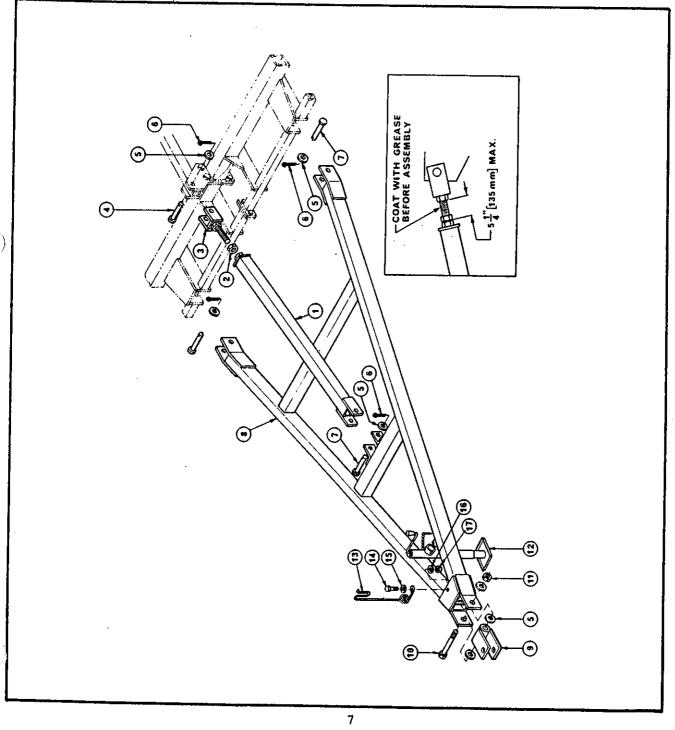

## TABLE OF CONTENTS

|                                                         | rage   |
|---------------------------------------------------------|--------|
| CENTER SECTION - MODELS FC2500T - 17.8 & 20.4           | . 1    |
| CENTER SECTION EXTENSION - MODELS FC2500T - 23.0 & 25.8 | . 2    |
| MODEL FC2500T - 17.8                                    | . 3    |
| MODEL FC2500T - 20.4                                    | . 4    |
| MODEL FC2500T - 23.0 & 25.8                             | . 5    |
| MODEL FC2500T - 24.4                                    | . 6    |
| DRAWBAR ASSEMBLY                                        | . 7    |
| HYDRAULIC WING LIFT ASSEMBLY                            | . 8    |
| HYDRAULIC WHEEL LIFT ASSEMBLY                           | . 9    |
| TINES                                                   | . 10   |
| SHARES                                                  | . 11   |
| WHEEL ASSEMBLY                                          | 12     |
| HYDRAULIC CYLINDERS - WING LIFT                         | 13     |
| HYDRAULIC CYLINDERS - WHEEL LIFT                        | 14, 15 |
| OPTIONAL EQUIPMENT                                      |        |
| TANDEM WHEEL ASSEMBLY                                   | 16     |
| DOUBLE ROLLING HARROWS                                  | 17     |
| LEVELLING PLANKS                                        | 18     |
| MUDDE DAD ETAKERD UNDDOME                               |        |