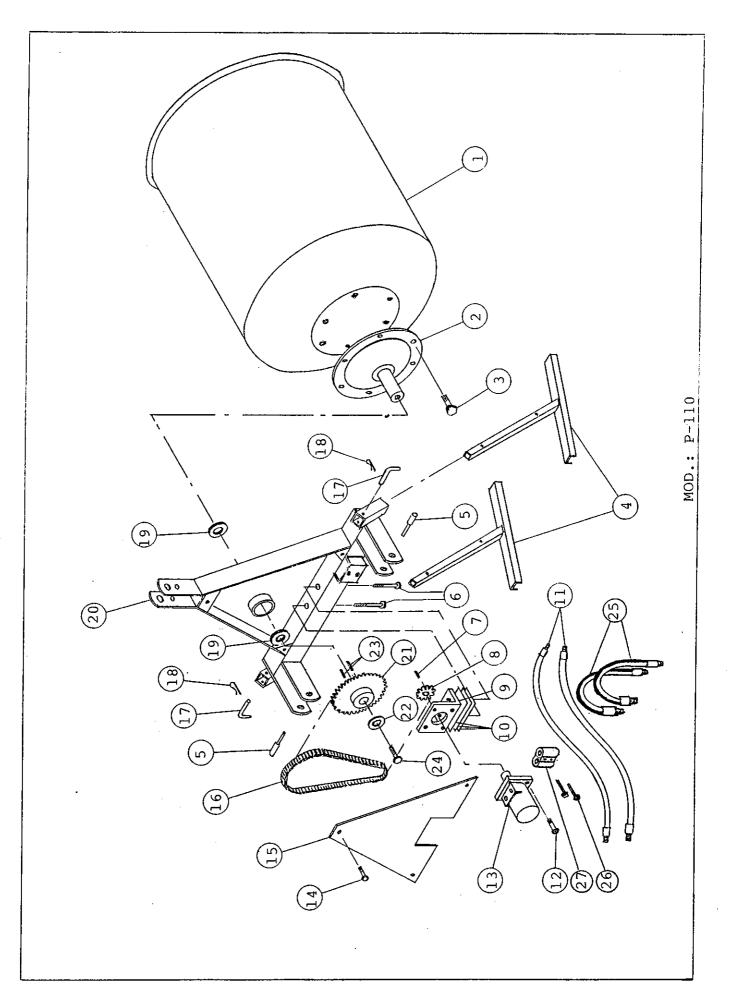

de 1168

SERIES:

à 1681

| Réf. | Nu <b>m</b> éro<br>Pièces | Description                                               | <u>Qté.</u><br>P-110 |
|------|---------------------------|-----------------------------------------------------------|----------------------|
| 1    | 1050                      | Cuve                                                      | 1                    |
| 2    | 1051                      | Support de la cuve                                        | 1                    |
| 3    | Std.                      | Boulon 5/8" NC x 1 1/2" lg + écrou et rondelle de blocage | 6                    |
| 4    | 1052                      | Patte ajustable                                           | 2                    |
| 5    | 8004                      | Goupille cat. no. 1 & 2                                   | 2                    |
| 6    | Std.                      | Boulon 1/2° NC x 5° lg + écrou<br>et rondelle de blocage  | 2                    |
| 7    | 1054                      | Clavette 1/4"                                             | 1                    |
| 8    | 8106                      | Roue à dents no. 50 - 13 dents                            | 1                    |
| 9    | 1056                      | Support du moteur                                         | 1                    |
| 10   | 1057                      | Plaque d'ajustement                                       | 3                    |
| 11   | 1058                      | Boyau 1/2" R1 x 60" lg                                    | 2                    |
| 12   | Std.                      | Boulon 3/8" NC x 1" lg + écrou<br>et rondelle de blocage  | 4                    |
| 13   | MG14-1313                 | Moteur hydraulique                                        | 1                    |
| 14   | Std.                      | Boulon 3/8" NC x 1" lg + rondelle<br>de blocage           | 3                    |
| 15   | 1060                      | Garde-chaîne                                              | 1                    |
| 16   | 1061                      | Chaîne no. 50 - 30° 1g                                    | 1                    |

| Réf. | Numéro<br>Pièces | Description                                             | <u>Qté.</u><br>P-110 |
|------|------------------|---------------------------------------------------------|----------------------|
| 17   | 1062             | Goupille 1/2"                                           |                      |
| 18   | Std.             | Goupille à ressort 5/32°                                | 2                    |
| 19   | 1063             | Coussinet à billes no. 6209 1RS                         | 2                    |
|      | 1064             | Chassis                                                 | ī                    |
|      | 1065             | Roue à dents no. 50 - 36 dents                          | ī                    |
|      | 1066             | Rondelle d'appui                                        | ī                    |
| 23   | 1067             | Clavette 3/8"                                           | 2                    |
| 24   | Std.             | Boulon 1/2* NC x 1 1/2* lg + rondelle de blocage        | ī                    |
| 25   | 1068             | Boyau 1/2" R1 x 18" lg                                  | opt.                 |
| 26   | Std.             | Boulon 5/16" x 2 1/2" NC + écrou et rondelle de blocage | opt.                 |
| 27   | DXV50            | Valve d'amortissement                                   | opt.                 |
|      |                  |                                                         |                      |

**MELANGEUR** Α

CIMENT

MODELE: P-110

de 1682

SERIES:

et plus

| Réf. | Numéro<br>Pièces | Description                                                         | <u>Qté.</u><br>P-110 |
|------|------------------|---------------------------------------------------------------------|----------------------|
|      |                  | *                                                                   |                      |
| 1    | 1050             | Cuve                                                                | 1                    |
| 2    | 1069             | Support de la cuve                                                  | 1                    |
| 3    | Std.             | Boulon 5/8" NC x 1 1/2" lg + écrou<br>à blocage de nylon & rondelle | 6                    |
| 4    | 1052             | Patte ajustable                                                     | 2                    |
| 5    | 8004             | Goupille cat. no. 1 & 2                                             | 2<br>2<br>2          |
| 6    | Std.             | Boulon 1/2" NC x 5" lg + écrou                                      | 2                    |
|      |                  | à blocage de nylon                                                  |                      |
| 7    | 1054             | Clavette 1/4"                                                       | 1                    |
| 8    | -8106            | Roue à dents no. 50 - 13 dents                                      | 1                    |
| 9    | 1056             | Support du moteur                                                   | 1                    |
| 10   | 1057             | Plaque d'ajustement                                                 | 1                    |
| 11   | 1073             | Boyau 3/8" R1 x 60" lg                                              | 2                    |
| 12   | Std.             | Boulon 3/8" NC x 1" lg + écrou                                      | 4                    |
|      |                  | à blocage de nylon                                                  |                      |
| 13   | MG14-1313        | Moteur hydraulique                                                  | 1                    |
| 14   | Std.             | Boulon 3/8* NC x 1* lg + rondelle                                   | 1                    |
|      |                  | de blocage                                                          |                      |
| 15   | 1060             | Garde-chaîne                                                        | 1                    |
| 16   | 1061             | Chaîne no. 50 - 30° lg                                              | 1.                   |

| Numéro<br>Pièces | Description                                               | <u>Qté.</u><br>P-110                                                                                                                                                                                                                                                                                                                           |
|------------------|-----------------------------------------------------------|------------------------------------------------------------------------------------------------------------------------------------------------------------------------------------------------------------------------------------------------------------------------------------------------------------------------------------------------|
| 1062             | Goupille 1/2"                                             | 2                                                                                                                                                                                                                                                                                                                                              |
| Std.             | •                                                         | 2                                                                                                                                                                                                                                                                                                                                              |
| 1070             | Coussinet à billes no. 6011-2RS                           | 2                                                                                                                                                                                                                                                                                                                                              |
| 1071             | Chassis                                                   | 1                                                                                                                                                                                                                                                                                                                                              |
| 1065             | Roue à dents no. 50 - 36 dents                            | 1                                                                                                                                                                                                                                                                                                                                              |
| 1066             | Rondelle d'appui                                          | 1                                                                                                                                                                                                                                                                                                                                              |
| 1067             | Clavette 3/8                                              | 2                                                                                                                                                                                                                                                                                                                                              |
| Std.             | Boulon 1/2" NC x 1 1/2" lg + rondelle de blocage          | 1                                                                                                                                                                                                                                                                                                                                              |
| 1072             | •                                                         | 2                                                                                                                                                                                                                                                                                                                                              |
| Std.             | Boulon 5/16" x 2 1/2" NC + écrou                          | 2                                                                                                                                                                                                                                                                                                                                              |
| DXV50            | Valve d'amortissement                                     | 1                                                                                                                                                                                                                                                                                                                                              |
| ·                |                                                           |                                                                                                                                                                                                                                                                                                                                                |
|                  | Pièces  1062 Std. 1070 1071 1065 1066 1067 Std. 1072 Std. | Pièces Description  1062 Goupille 1/2" Std. Goupille à ressort 5/32" 1070 Coussinet à billes no. 6011-2RS 1071 Chassis 1065 Roue à dents no. 50 - 36 dents 1066 Rondelle d'appui 1067 Clavette 3/8" Std. Boulon 1/2" NC x 1 1/2" lg + rondelle de biocage 1072 Boyau 3/8" R1 x 20" lg Std. Boulon 5/16" x 2 1/2" NC + écrou à blocage de nylon |