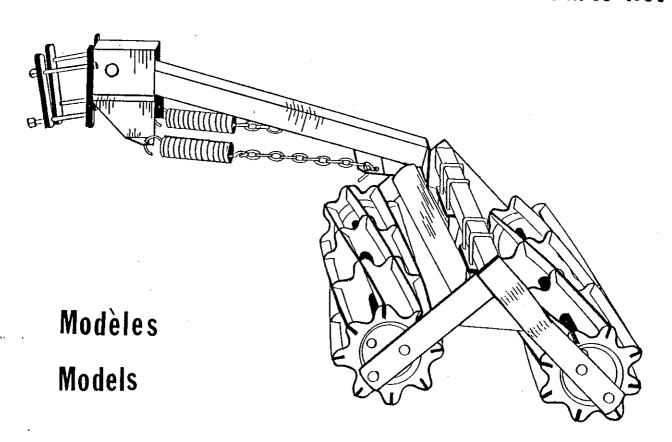

# HERSES ROTATIVES MODELES ROLLING HARROWS MODELS

#### INSTALLATION DE LA HERSE ROTATIVE

- 1- La herse rotative avec attachement universel s'adapte sur un chassis tubulaire: 3" x 3", 3" x 4" et 4" x 6".
- 2- Des sections de différentes largeurs peuvent être utilisées pour permettre de s'adapter aux équipements de toutes dimensions.
- 3- Si la prise sur le chassis tubulaire est haute, il pourra alors être nécessaire d'enlever la plaque d'ajustement pour permettre aux rouleaux de descendre plus bas.
- 4- Ajuster la pression au sol à l'aide des chaînes.

#### INSTALLATION OF ROLLING HARROW

- 1- The rolling harrow with universal attachment adapt to frame size: 3" x 3", 3" x 4" and 4" x 6".
- 2- Several size of rolling harrow can be adapt on any size of equipment.
- 3- If the hitch on the frame attachment is to high, it must be necessary to remove the adjusting plate.
- 4- Adjust the pressure to the soil with chain.