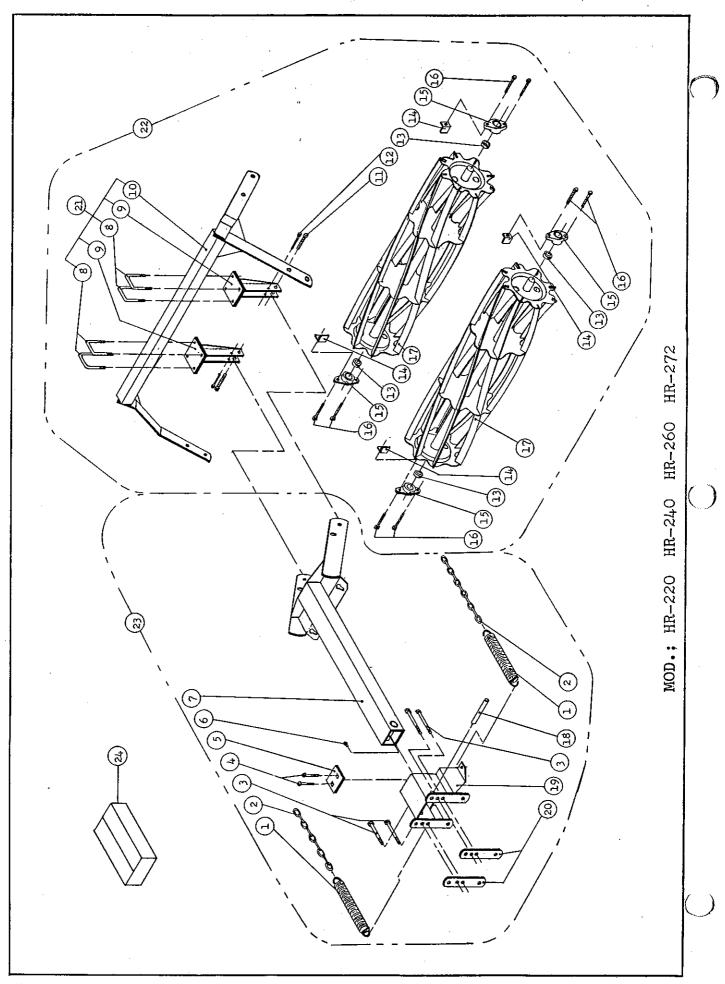

### HR-220 HR-240 HR-260 HR-272

| ·    | NO BIRG               |                                                                                      | <u> </u>                                                  | <del></del> |        | 7        | <del></del> |
|------|-----------------------|--------------------------------------------------------------------------------------|-----------------------------------------------------------|-------------|--------|----------|-------------|
| Ref. | NO. PIECE<br>PART NO. | FRANCAIS                                                                             | "ENGLISH                                                  |             |        | / QTY    | J.:-        |
|      | 3.003                 | D-                                                                                   |                                                           | HK-220      | HK-240 | ) HR-260 | HR-272      |
| 1    | 1201                  | Ressort                                                                              | Spring                                                    | 2           | 2      | 4        | 4           |
| 3    | 1202                  | Chaîne 1/4" x 14 1/2" 1g                                                             | Chain 1/4" x 14 1/2" 1g                                   | 2           | 2      | 4        | 4           |
|      | Std.                  | Boulon 5/8" NC x 6" lg + écrou à blocage de nylon                                    | Bolt 5/8" NC x 6" lg + nylon<br>locknut                   | 4           | 4      | 4        | 4           |
| 4    | Std.                  | Boulon de carosserie 7/16" NC x<br>1 1/2" lg + écrou & rondelle de<br>blocage        | Carriage bolt 7/16" NC x 1 1/2" lg + nut & lockwasher     | 2           | 2      | 2        | 2           |
| 5    | 1203                  | Plaque d'ajustement                                                                  | Adjusting plate                                           | 1           | 1      | _        | _           |
| 5    | 1248                  | Plaque d'ajustement                                                                  | Adjusting plate                                           |             | _      | 1        | 1 1         |
| 6    | Std.                  | Graisseur 1/4" NF                                                                    | Grease fitting 1/4" NF                                    | 1           | 1.     | 1        | 1           |
| 7    | 1227                  | Fixation arrière                                                                     | Rear fixation                                             | 1           | 1      | -        | -           |
| 7    | 1228                  | Fixation arrière                                                                     | Rear fixation                                             | -           | -      | 1        | 1 1         |
| 8    | 1247                  | Boulon en U 5/8" NF x 2" inté-<br>rieur x 3 1/2" lg + écrou &<br>rondelle de blocage | U bolt 5/8" NF x 2" inside x 3 1/2" lg + nut & lockwasher | -           | 4      | 4        | 4           |
| 9    | 1229                  | Attachement ajustable                                                                | Adjustable hitch                                          | <b>→</b>    | 2      | 2        | 2           |
| 10   | 1230                  | Chassis double 20"                                                                   | Double frame 20"                                          | 1           | _      | -        | [ _ [       |
| 10   | 1231                  | Chassis double 40"                                                                   | Double frame 40"                                          | _           | 1      |          | _           |
| 10   | 1232                  | Chassis double 60"                                                                   | Double frame 60"                                          | -           | -      | 1        | _           |
| 10   | 1233                  | Chassis double 72"                                                                   | Double frame 72"                                          | -           | _      | -        | 1           |
| 11   | Std.                  | Boulon 5/8" NC x 2 1/2" 1g +<br>écrou à blocage de nylon                             | Bolt 5/8" NC x 2 1/2" lg + nylon locknut                  | 2           | 2      | 2        | 2           |
| 12   | Std.                  | Boulon 3/8" NC x 2 1/2" lg +<br>écrou à blocage de nylon                             | Bolt 3/8" NC x 2 1/2" 1g +<br>nylon locknut               | 2           | 2      | 2        | 2           |
| 13   | 1210                  | Collet excentrique                                                                   | Eccentric Łock collar                                     | 4           | 4      | 4        | 4           |
| 14   | 1211                  | Cornière 1"1% 1"                                                                     | Angle l" x l"                                             | 4           | 4      | 4        | 4           |
| 15   | 1209                  | Palier à bride de fonte 15/16"<br>+ collet excentrique                               | Flange bearing 15/16" + eccentric lock collar             | 4           | 4      | 4        | 4           |
| 16   | Std.                  | Boulon à charrue 7/16" NC x<br>1 3/4" 1g + écrou & rondelle de<br>blocage            | Plow bolt 7/16" NC x 1 3/4" lg<br>+ nut & lockwasher      | 8           | 8      | 8        | 8           |
| 17   | 1212                  | Rouleau 17 1/4"                                                                      | Roller 17 1/4"                                            | 2           |        | <b>→</b> | -           |
| 17   | 1213                  | Rouleau 37 1/4"                                                                      | Roller 37 1/4"                                            | -           | 2      | -        | -           |
| 17   | 1214                  | Rouleau 57 1/4"                                                                      | Roller 57 1/4"                                            | - [         | -      | 2        | -           |
| 17   | 1234                  | Rouleau 69 1/4"                                                                      | Roller 69 1/4"                                            | -           | -      | -        | 2           |
| 18   | 1215                  | Axe pour souder                                                                      | Welding axle                                              | 1           | 1      | -        | -           |
| 18   | 1216                  | Axe pour souder                                                                      | Welding axle                                              | -           | -      | 1        | 1           |
| 19   | 1217                  | Fixation avant                                                                       | Front fixation                                            | 1           | 1      | -        | -           |
| 19   | 1218                  | Fixation avant                                                                       | Front fixation                                            | -           | -      | 1        | 1           |
| 20   | 1219                  | Plaque de retenue                                                                    | Retaining plate                                           | 2           | 2      | 2        | 2           |
| 21   | 1235                  | Chassis double assemble 40" sans rouleaux                                            | Double frame assembly 40" without rollers                 | -           | 1      | -        | -           |
| 21   | 1236                  | Chassis double assemblé 60" sans rouleaux                                            | Double frame assembly 60" without rollers                 | -           | -      | 1        | -           |
| 21   | 1:237                 | Chassis double assemblé 72" sans rouleaux                                            | Double frame assembly 72" without rollers                 | -           | -      | -        | 1           |
| 22   | 1238                  | Chassis double 20" avec rou-<br>leaux                                                | Double frame 20" with rollers                             | 1           | -      | -        | -           |
| 22   | 1239                  | Chassis double assemblé 40" avec rouleaux                                            | Double frame assembly 40" with rollers                    | -           | 1      | -        | -           |
| 22   | 1240                  | Chassis double assemblé 60" avec rouleaux                                            | Double frame assembly 60" with rollers                    | -           | -      | 1        | -           |
| 22   | 1241                  | Chassis double assemblé 72" avec rouleaux                                            | Double frame assembly 72" with rollers                    | -           | -      | -        | 1           |
| 23   | 1242                  | Fixation avant assemblée avec fixation arrière                                       | Front fixation assembly with rear fixation                | 1           | 1      | -        | -           |
| 23   | 1243                  | Fixation avant assemblée avec fixation arrière                                       | Front fixation assembly with rear fixation                | -           | -      | 1        | 1           |
| 24   | 1244                  | Boîte de quincaillerie                                                               | Hardware box                                              | 1           | 1      | -        | -           |
| 24   | 1245                  | Boîte de quincaillerie                                                               | Hardware box                                              | -           | -      | 1        | 1           |