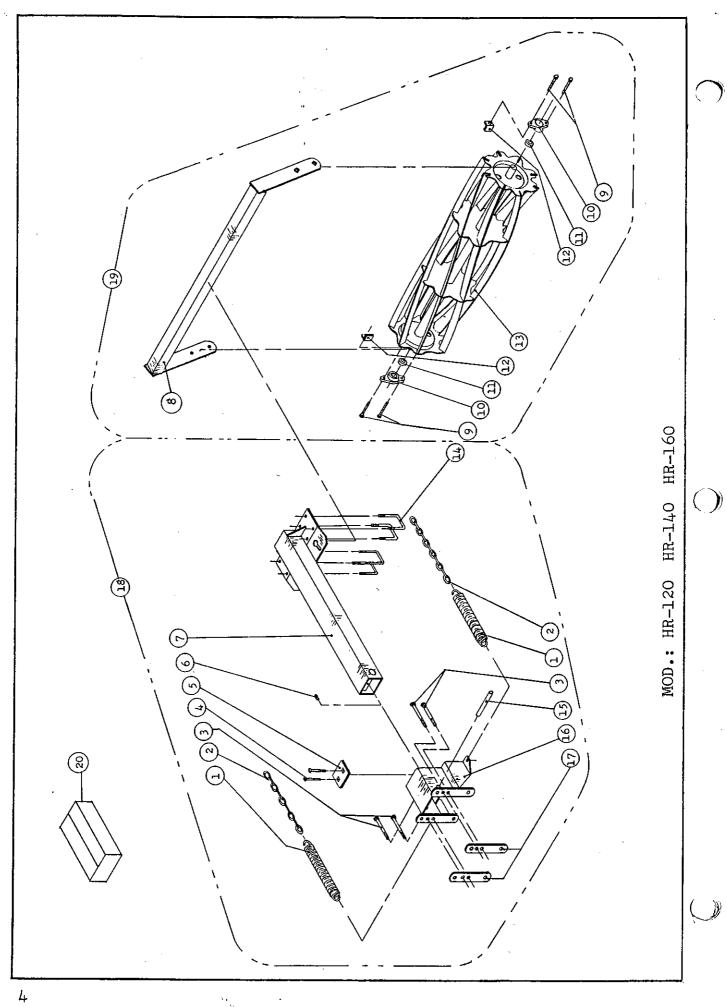

### HR-120 HR-140 HR-160

|      | NO DIECE              |                                                                                     |                                                              |                                   | ் / - | \m\v |
|------|-----------------------|-------------------------------------------------------------------------------------|--------------------------------------------------------------|-----------------------------------|-------|------|
| Ref. | NO. PIECE<br>PART NO. | FRANCAIS "                                                                          | ENGLISH                                                      | QTE / QTY<br>HR-120 HR-140 HR-160 |       |      |
| 1    | 1201                  | Ressort                                                                             | Canina                                                       |                                   |       |      |
| 2    | 1201                  | Chaîne 1/4" x 14 1/2" 1g                                                            | Spring                                                       | 2                                 | 2     | 4    |
| 3    | Std.                  | Boulon 5/8" NC x 6" lg + écrou à                                                    | Chain 1/4" x 14 1/2" 1g                                      | 2                                 | 2     | 4    |
| 4    | Std.                  | blocage de nylon                                                                    | Bolt 5/8" NC x 6" lg + nylon lock-<br>nut                    | 4                                 | 4     | 4    |
|      |                       | Boulon de carosserie 7/16" NC x<br>1 1/2" lg + écrou & rondelle de<br>blocage       | Carriage bolt 7/16" NC x 1 1/2" 1g + nut & lockwasher        | 2                                 | 2     | 2    |
| 5    | 1203                  | Plaque d'ajustement                                                                 | Adjusting plate                                              | 1                                 | . 1   | ] _  |
| 5    | 1248                  | Plaque d'ajustement                                                                 | Adjusting plate                                              | _                                 | -     | 1    |
| 7    | Std.<br>1204          | Graisseur 1/4" NF                                                                   | Grease fitting 1/4" NF                                       | 1                                 | 1     | 1    |
| 7    | 1204                  | Fixation arrière                                                                    | Rear fixation                                                | 1                                 | 1     |      |
| 8    | 1205                  | Fixation arrière                                                                    | Rear fixation                                                | -                                 | -     | 1    |
| 8    |                       | Chassis simple 18 5/8"                                                              | Single frame 18 5/8"                                         | 1                                 | -     | -    |
|      | 1207                  | Chassis simple 38 5/8"                                                              | Single frame 38 5/8"                                         | -                                 | 1     | _    |
| 8    | 1208                  | Chassis simple 58 5/8"                                                              | Single frame 58 5/8"                                         | -                                 | -     | 1    |
| 9    | Std.                  | Boulon à charrue 7/16" NC x 1 3/4" lg + écrou & rondelle de blocage                 | Plow bolt 7/16" NC x 1 3/4" lg + nut & lockwasher            | 4                                 | 4     | 4    |
| LO   | 1209                  | Palier à bride de fonte 15/16" + collet excentrique                                 | Flange bearing 15/16" + eccentric<br>lock collar             | 2                                 | 2     | 2    |
| 11   | 1210                  | Collet excentrique                                                                  | Eccentric lock collar                                        | 2                                 | 2     | 2    |
| 12   | 1211                  | Cornière 1" x 1"                                                                    | Angle 1" x l"                                                | 2                                 | 2     | 2    |
| 13   | 1212                  | Rouleau 17 1/4"                                                                     | Roller 17 1/4"                                               | 1                                 | -     |      |
| 3    | 1213                  | Rouleau 37 1/4"                                                                     | Roller 37 1/4"                                               | -                                 | 1     | _    |
| 3    | 1214                  | Rouleau 57 1/4"                                                                     | Roller 57 1/4"                                               | -                                 | _     | 1    |
| 14   | 1247                  | Boulon en U 5/8" NF x 2" intérieur<br>x 3 1/2" 1g + écrou et rondelle de<br>blocage | U bolt 5/8" NF x 2" inside x 3 1/2"<br>lg + nut & lockwasher | 4                                 | 4     | 4    |
| .5   | 1215                  | Axe pour souder .                                                                   | Welding axle                                                 | 1                                 | 1     | _    |
| .5   | 1216                  | Axe pour souder                                                                     | Welding axle                                                 | _                                 | _     | 1    |
| 6    | 1217                  | Fixation avant                                                                      | Front fixation                                               | 1                                 | 1     | _    |
| 6    | 1218                  | Fixation avant                                                                      | Front fixation                                               | _                                 | _     | 1    |
| 7    | 1219                  | Plaque de retenue                                                                   | Retaining plate                                              | 2                                 | 2     | 2    |
| 8    | 1220                  | Fixation avant assemblée avec fixation arrière                                      | Front fixation assembly with rear fixation                   | 1                                 | ı     | -    |
| 8    | 1221                  | Fixation avant assemblée avec fixation arrière                                      | Front fixation assembly with rear fixation                   | -                                 | -     | 1    |
| 9    | 1222                  | Chassis simple 18 5/8" avec rou-<br>leau                                            | Single frame 18 5/8" with roller                             | 1                                 | -     | -    |
| 9    | 1223                  | Chassis simple 38 5/8" avec rou-<br>leau                                            | Single frame 38 5/8" with roller                             | -                                 | 1     | -    |
| 9    | 1224                  | Chassis simple 58 5/8" avec rou-<br>leau                                            | Single frame 58 5/8" with roller                             | -                                 | -     | 1    |
| 이    |                       | Boîte de quincaillerie                                                              | Hardware box                                                 | 1                                 | 1     |      |
|      | 1226                  | Boîte de quincaillerie                                                              | Hardware box                                                 | -                                 | -     | 1    |
|      |                       |                                                                                     |                                                              |                                   |       |      |
|      | .                     |                                                                                     |                                                              |                                   |       |      |
|      |                       |                                                                                     |                                                              |                                   |       |      |
|      |                       |                                                                                     |                                                              |                                   |       |      |
|      | :                     |                                                                                     |                                                              |                                   |       | İ    |
|      |                       |                                                                                     |                                                              |                                   |       |      |
|      |                       | ,                                                                                   |                                                              |                                   |       | .    |
|      |                       |                                                                                     |                                                              |                                   |       |      |