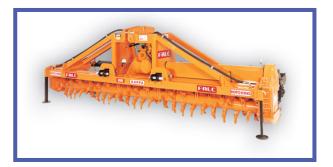

## Solex World Ag Expo Program

In Stock machines ready to go out the door! Due to the World Ag Expo 2021 being cancelled Solex is going to offer special discounts on in stock items. Take advantage of this bargain program before we run out of inventory!

## Τορ 2700



**List Price** \$38,115

Special Discount 20%/5% (\$28,967) or 20%/10% (\$27,443) w/ purchase of 2 or more

## Карра 4500



**List Price \$46.471.00** 

**Special Net Price** \$22,576.40

## Spit Green 1650



**List Price \$10,422** 

**Special Discount** 20%/10% (\$7,504)

All orders will receive an additional 2% Cash Discount if paid within 15 days with a 30 day net term.

Quantity is limited. Additional discount is only qualified for units in stock.