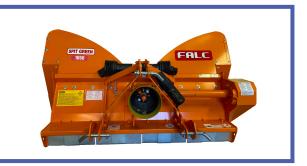

## Spit Green 1650

**List Price \$10,422** 

**Special Discount** 20%/10% (\$7,504)

All orders will receive an additional 2% Cash Discount if paid within 15 days with a 30 day net term.

Quantity is limited. Additional discount is only qualified for units in stock.