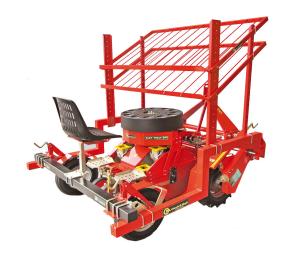

## **B-40 Planter**

List Price \$21,381.00 Special Net Price \$11.812.90

(Complete as seen in picture)