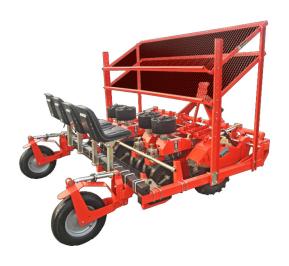

## **Baby Compact Row**

List Price \$5,313.00 Special Net Price \$2,200.00

Additional parts to complete planter gets additional 5% discount

All orders will receive an additional 2% Cash Discount if paid within 15 days with a 30 day net term.