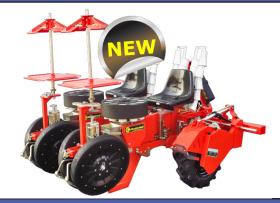

## Trium 45 Row

List Price \$4,976.00 Special Discount 20%/5% (\$3,781.76)

Additional parts to complete planter gets additional 5% discount

List Price \$4,914.00 Special Discount 20%/5% (\$3,734.64)

Additional parts to complete planter gets additional 5% discount