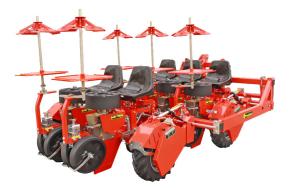

## Baby Trium w/ Skid Row

List Price \$4,984.00 Special Net Price \$2,100.00

Additional parts to complete planter gets additional 5% discount

All orders will receive an additional 2% Cash Discount if paid within 15 days with a 30 day net term. Quantity is limited. Additional discount is only qualified for units in stock.