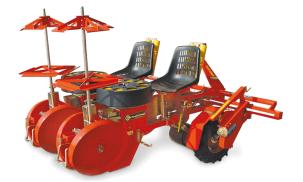

## Trium 45 Row

List Price \$4,976.00 Special Discount 20%/5% (\$3,781.76)

Additional parts to complete planter gets additional 5% discount

List Price \$4,914.00 Special Discount 20%/5% (\$3,734.64)

Additional parts to complete planter gets additional 5% discount