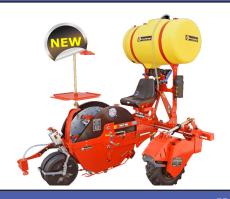

## **Wolf Row**

List Price \$3,424.00 Special Discount 20%/5% (\$2,602.24)

Additional parts to complete planter gets additional 5% discount