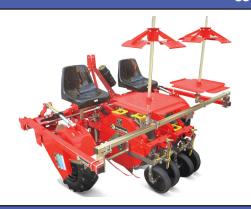

## Wolf Pro 3 Row Complete

List Price \$50,617.00 Special Discount 20%/10% (\$36,444.24)

(3 Row with Water Tanks)