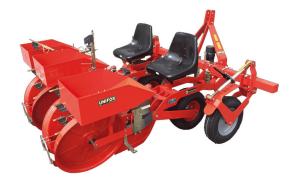

## **Unifox Row**

List Price \$3,540.00 Special Net Price! \$1.500

Additional parts to complete planter gets additional 5% discount

All orders will receive an additional 2% Cash Discount if paid within 15 days with a 30 day net term.