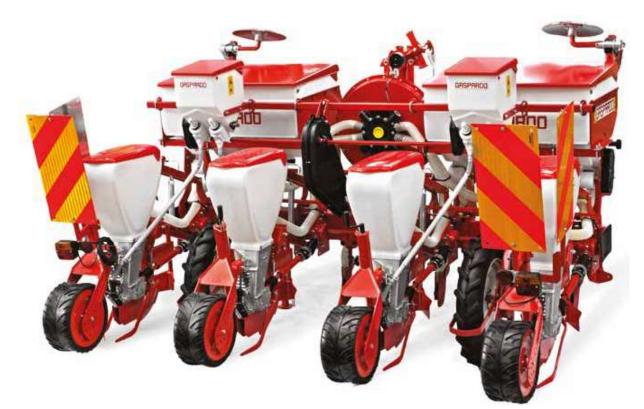

## STANDARD EQUIPMENT

Planting unit with shoe opener and clod pusher Rear press wheels (specify type) 1 standard seed plate each row (specify seed type) Three point hitch with floating 1st and 2nd points, cat. II Pair of transmission gears 1" 3/8 Z6-Z6 PTO shaft (length 700) Automatic row marker (track on wheel - fixed for 2 rows) 8 rows 75 cm with hydraulic row marker Centralized SPEEDY SET adjustment for MINIMAX fertilizer dosers 540 rpm PTO Vacuum gauge Lighting kit (disassembled) Warning boards (disassembled)

Drive wheels: STANDARD n°2 rear 5.00-15 6 rows 75: n°2 rear 6.50-15 8 rows 75: n°4 rear 6.50-15

Frame widths under 4 meters have 150x100 mm section Frames longer than 4 m have a 150x150 mm section

16 I capacity microgranulator hoppers (version with microgranulator)